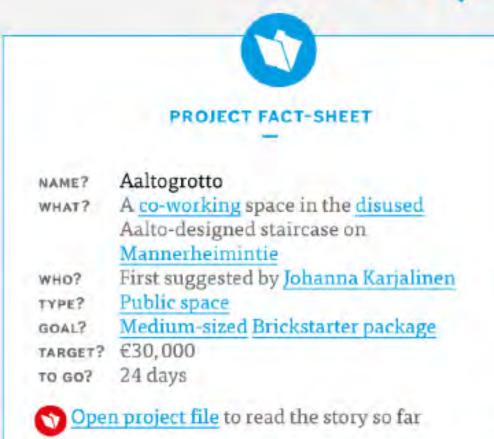

#### Aaltogrotto

SUGGESTION

"A co-working space in the disused Aalto-designed staircase on Mannerheimintie" backed by Johanna Karjalainen and 142 others

WHAT WE NEED

Medium-size Brickstarter development package