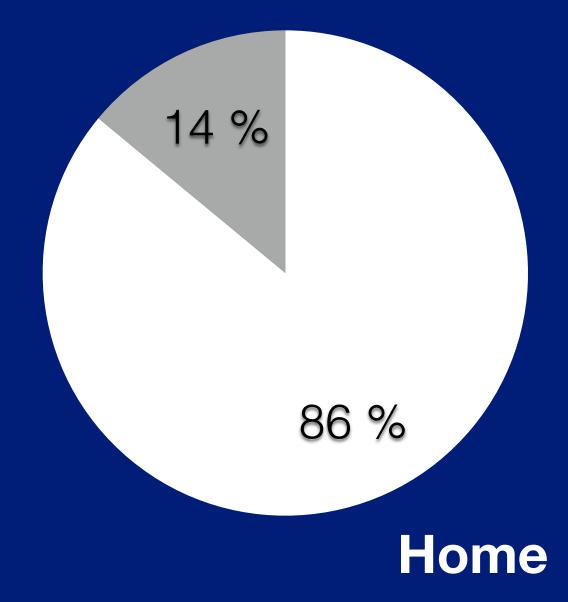

## Where would you like to spend your last days?

Source: Journal of Medical Care

# Where are you most likely to spend your Hospital & Nursing Home

Source: Journal of American Medical Association

1