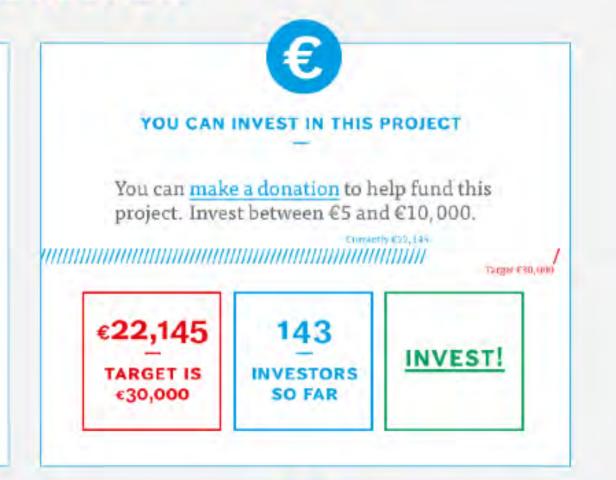

#### Make good things happen in your neighbourhood

1/Start your project & build support 2/Fund a project 3/Volunteer your time 4/Share your experience

Brickstarter is an open platform for community projects. You can use it to kickstart and coordinate your idea, get the community behind it, find professional help and advice, and gain financial backing from others.

produce with a smile «

CURRENTLY

GET INVOLVED

Target €30,000 /