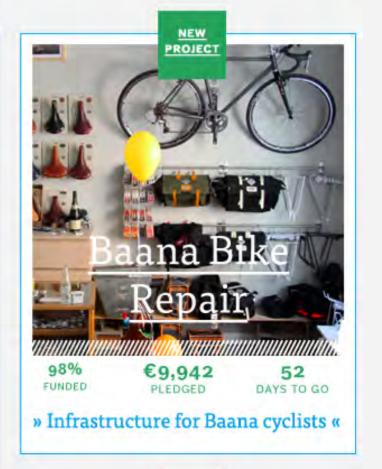

#### 1-3 BRICKSTARTER

#### Make good things happen in your neighbourhood

1/Start your project & build support 2/Fund a project 3/Volunteer your time 4/Share your experience

Brickstarter is an open platform for community projects. You can use it to kickstart and coordinate your idea, get the community behind it, find professional help and advice, and gain financial backing from others.

produce with a smile «

CURRENTLY

GET INVOLVED

Target €30,000 /