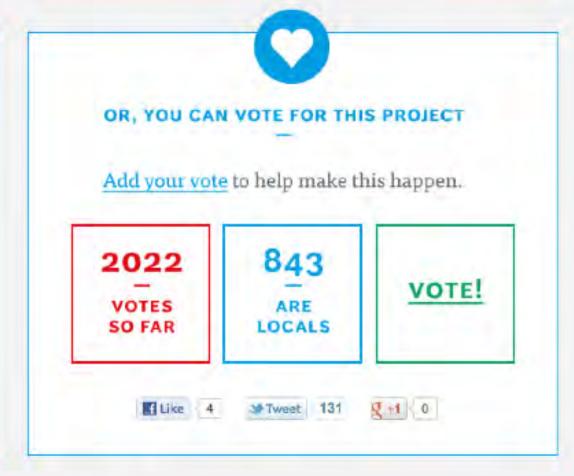

#### Make good things happen in your neighbourhood

1/Start your project & build support 2/Fund a project 3/Volunteer your time 4/Share your experience

Brickstarter is an open platform for community projects. You can use it to kickstart and coordinate your idea, get the community behind it, find professional help and advice, and gain financial backing from others.

produce with a smile «

CURRENTLY

GET INVOLVED

Target €30,000 /

#### Aaltogrotto

SUGGESTION

"A co-working space in the disused Aalto-designed staircase on Mannerheimintie" backed by Johanna Karjalainen and 142 others

WHAT WE NEED

Medium-size Brickstarter development package