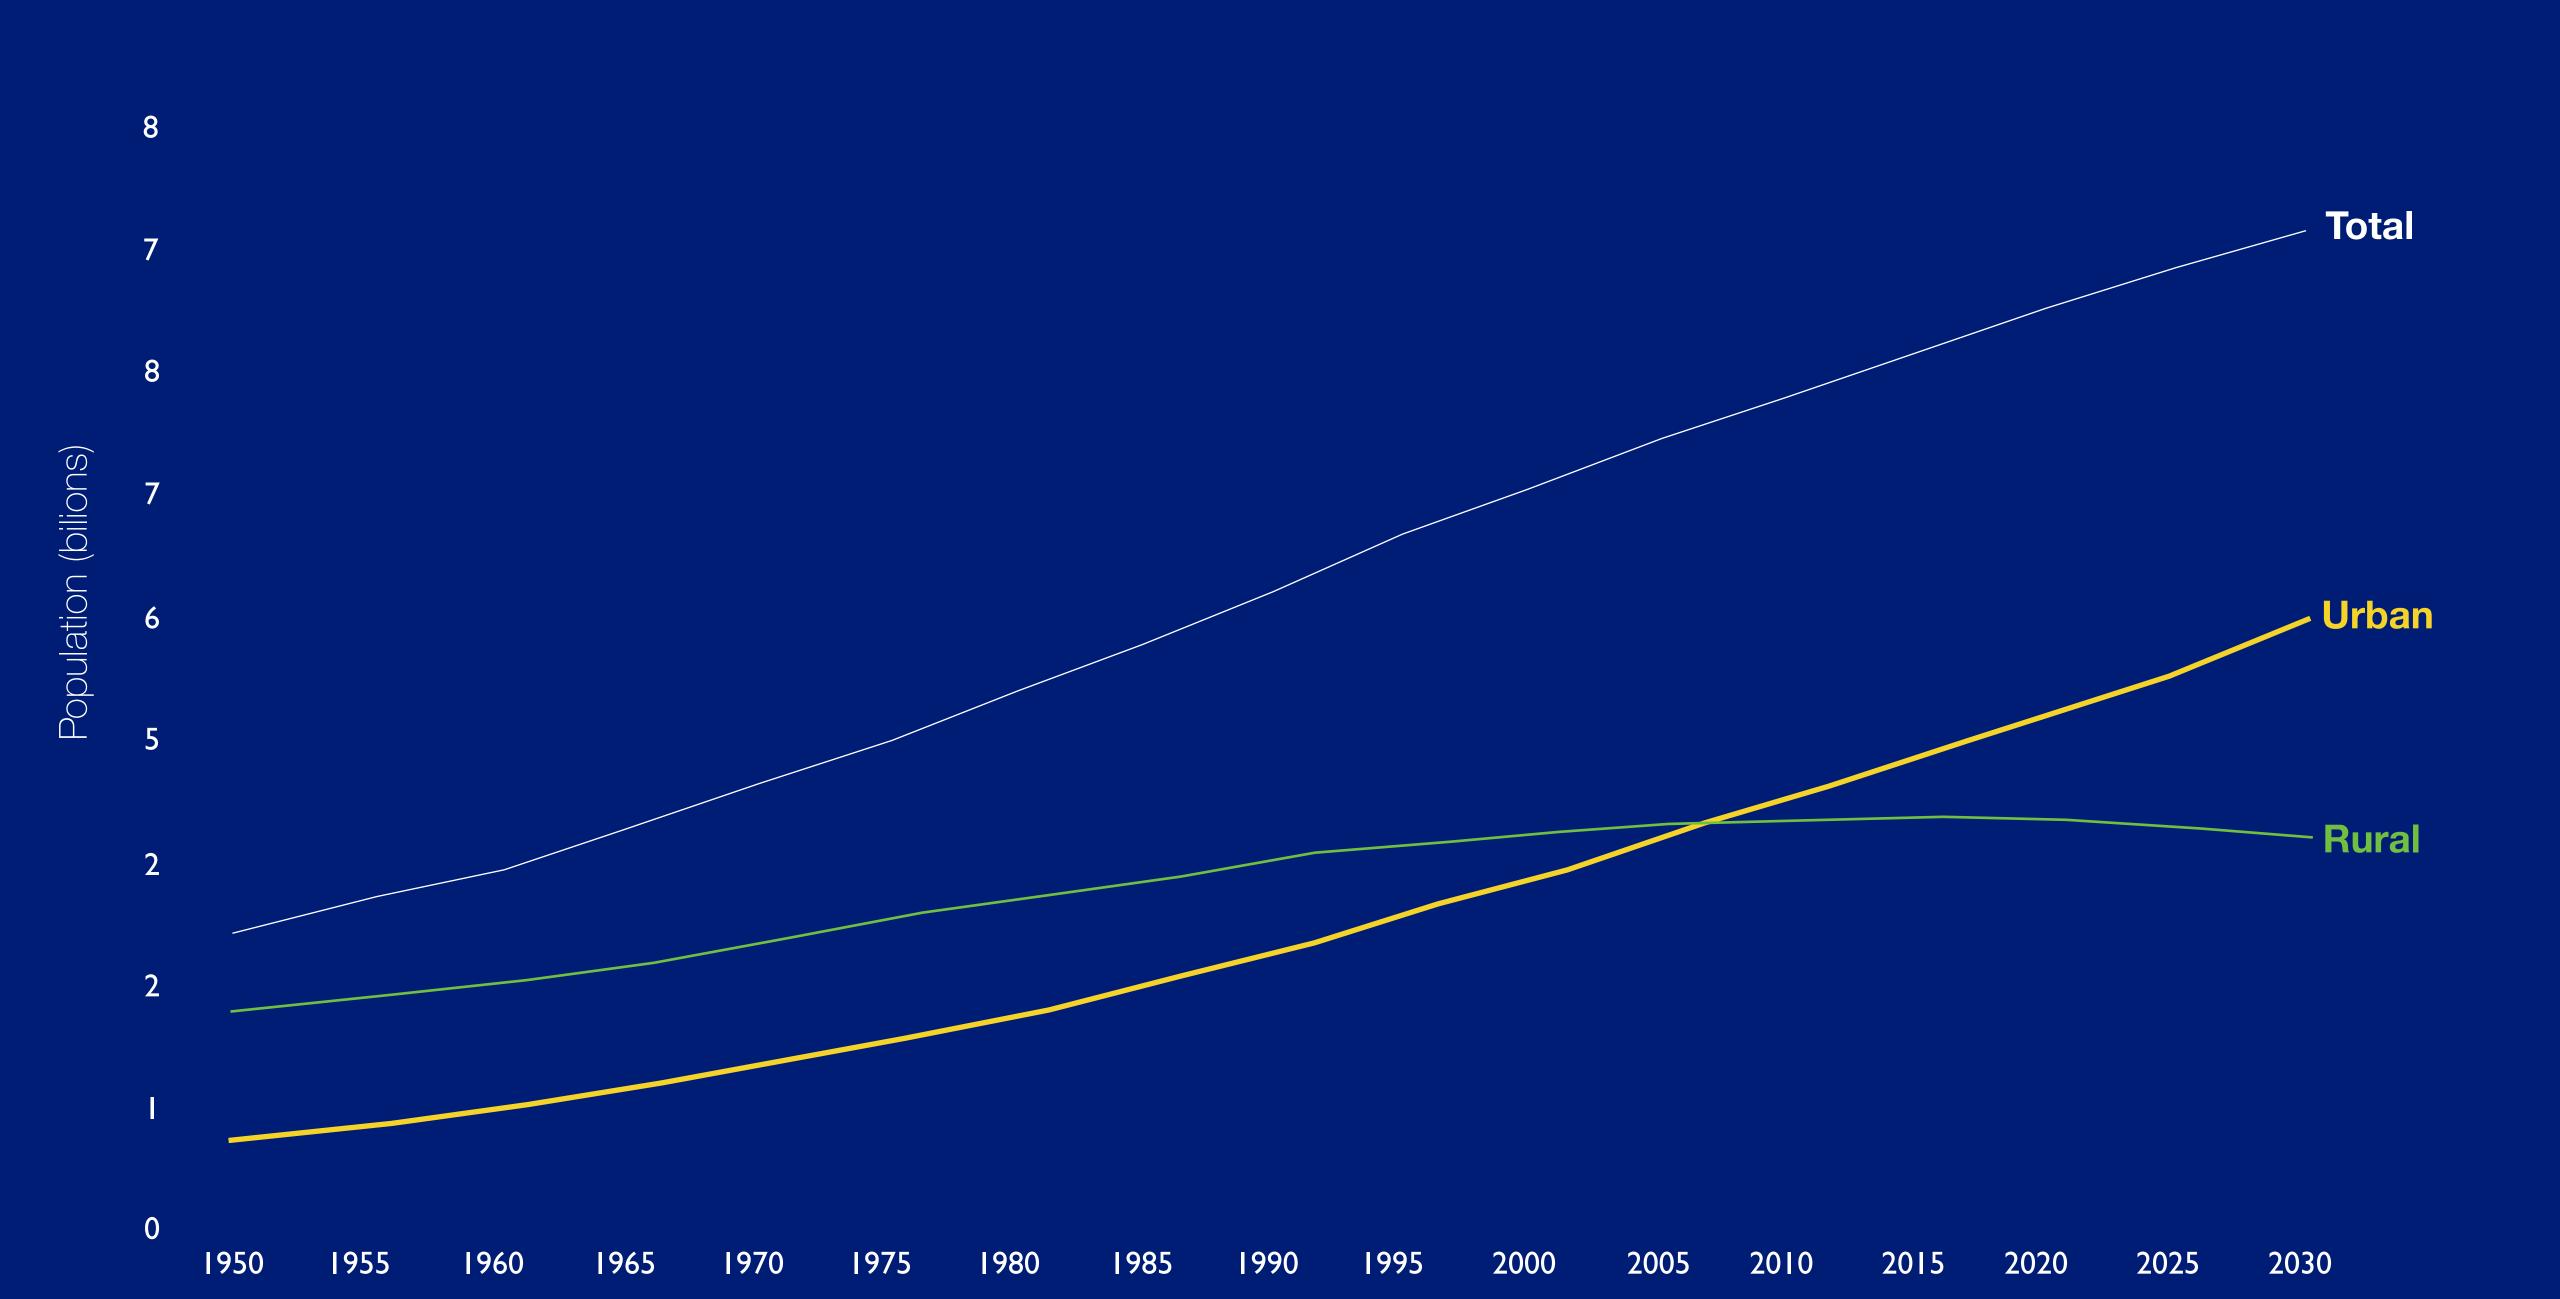

### CITIES FOR ALL

#### CITIES

<1% WORLD

Cities as a percentage of the world's surface area

75% ENERGY

Percentage of global energy consumption attributable to cities

80% GHG

Percentage of green house gases generate by cities