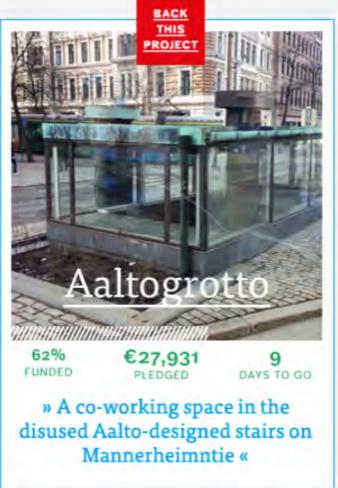

#### Aaltogrotto

SUGGESTION

"A co-working space in the disused Aalto-designed staircase on Mannerheimintie" backed by Johanna Karjalainen and 142 others

WHAT WE NEED

Medium-size Brickstarter development package

BADGES EARNED

Aaltogrotto