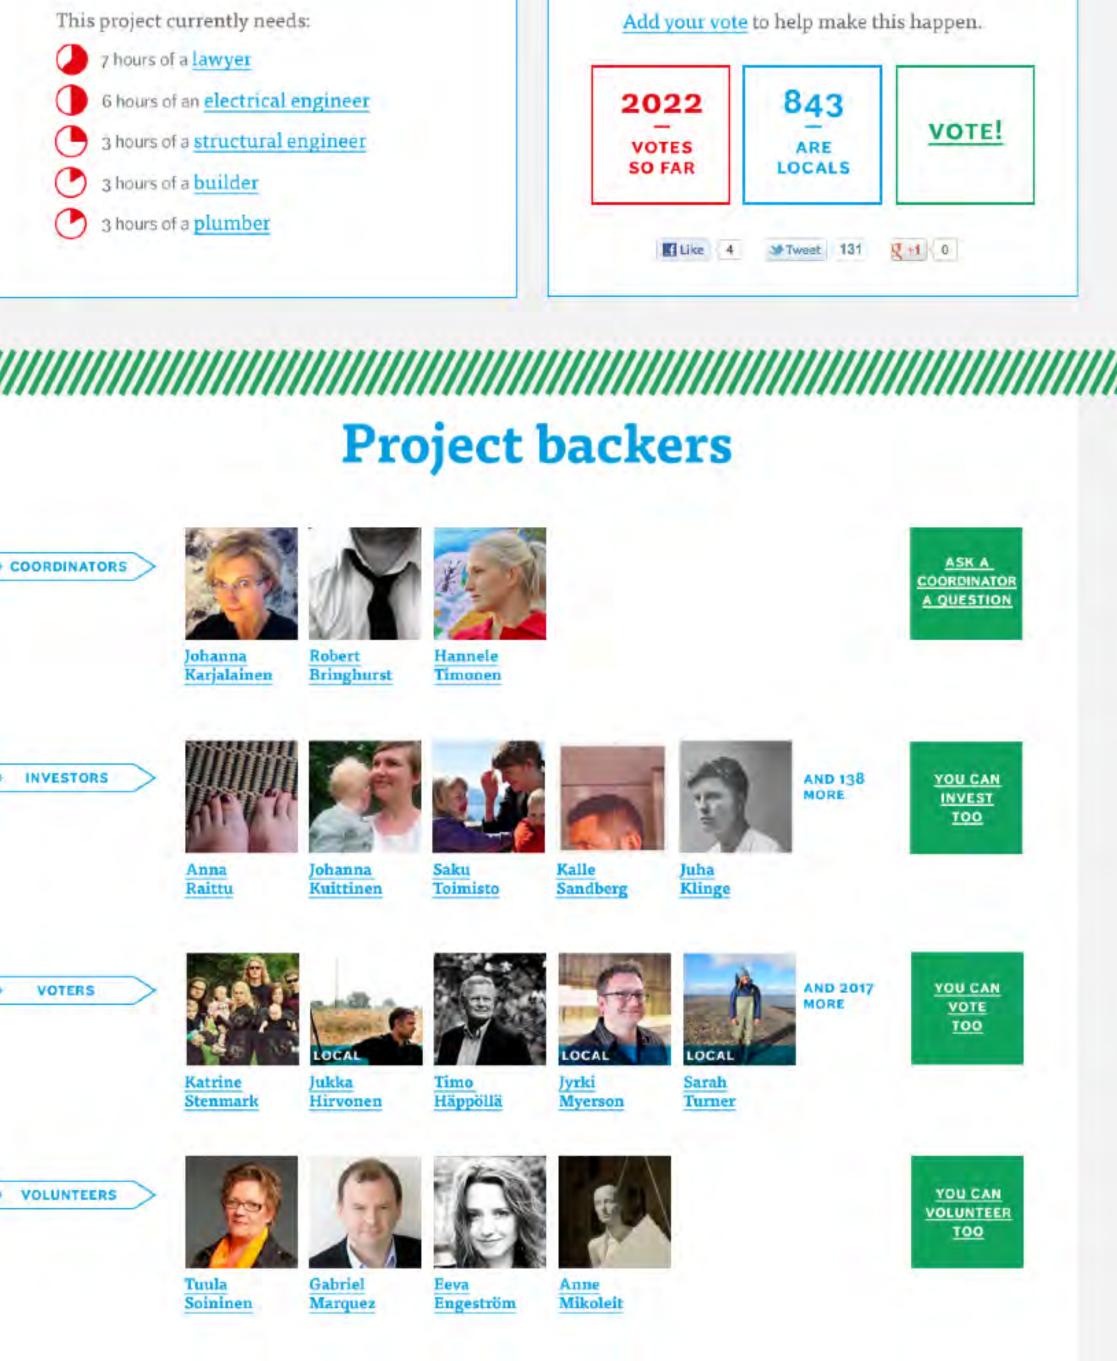

#### Make good things happen in your neighbourhood

1/Start your project & build support 2/Fund a project 3/Volunteer your time 4/Share your experience

Brickstarter is an open platform for community projects. You can use it to kickstart and coordinate your idea, get the community behind it, find professional help and advice, and gain financial backing from others.

produce with a smile «

CURRENTLY

GET INVOLVED

Target €30,000 /

#### Aaltogrotto

SUGGESTION

"A co-working space in the disused Aalto-designed staircase on Mannerheimintie" backed by Johanna Karjalainen and 142 others

WHAT WE NEED

Medium-size Brickstarter development package

#### Get involved

#### **Project details**