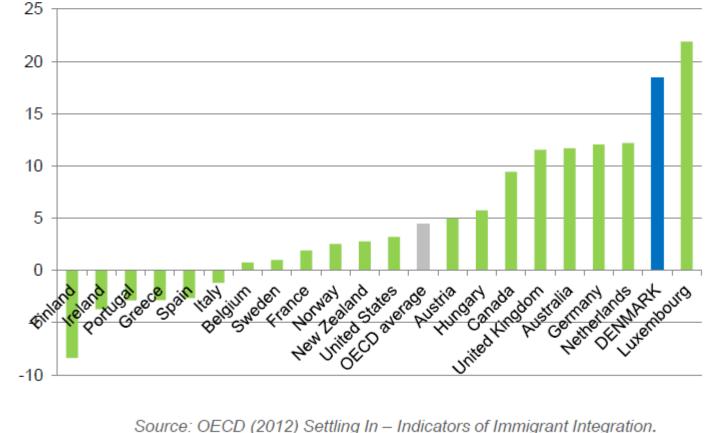

#### Full-time working in Denmark

The increase in the educational attainment of new arrivals has been particularly strong in Denmark

Change in the proportion of highly educated immigrants among recent immigrants between 2000-01 und 2009-10