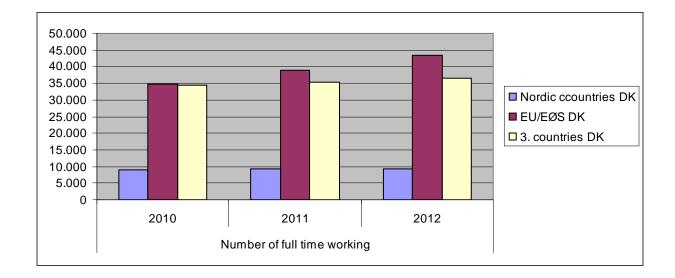

#### Full-time working in Denmark

The increase in the educational attainment of new arrivals has been particularly strong in Denmark

Change in the proportion of highly educated immigrants among recent immigrants between 2000-01 und 2009-10