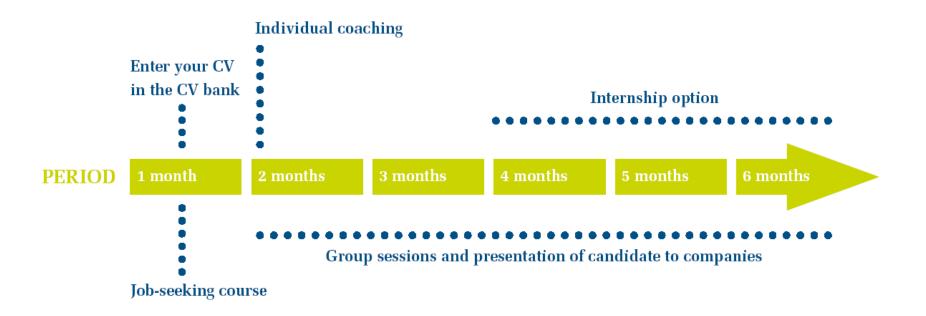

## Contents

- 1. The companies have a contact person at Workindenmark
- 2. The companies help each other with job to spouses
- 3. Presentation of candidates to relevant companies
- 4. The companies provide internship
- 5. Workindenmark organize meetings and jobfairs