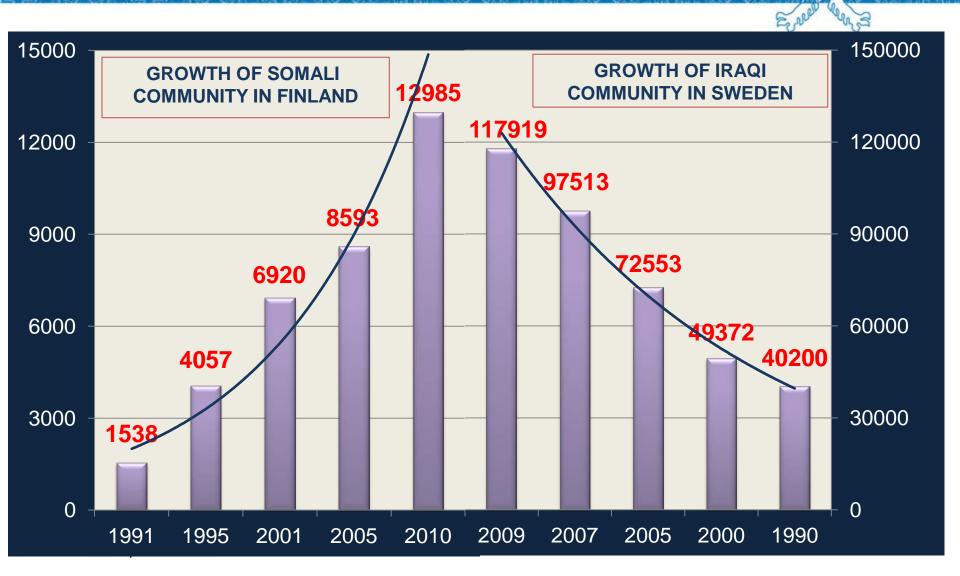

# DYNAMICS OF GROWTH OF IMMIGRANT COMMUNITIES IN SWEDEN AND FINLAND IN PERIOD 1990-2010 (SELECTED NATIONALITIES)