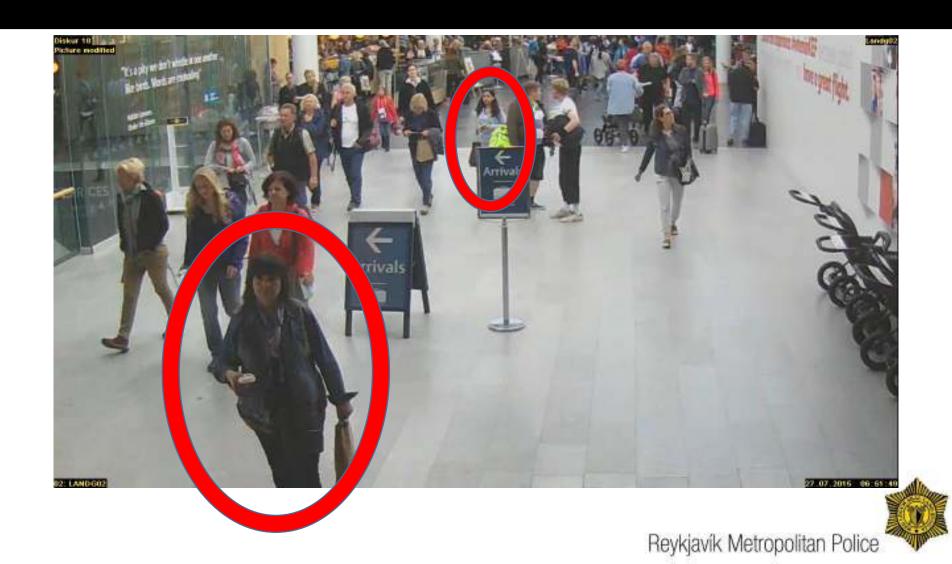

Admitted that the passport was forged

Nidar, a

Signal Kurd,

Signal

್ಷ Moving ರ to the UK

#### Police next steps....

Victim of human trafficking

Escorted through the airport

Wendy
Delvin
Akrawi, born
29<sup>th</sup> of
December
1956, a
British citizen

#### CCTV's

#### On the 24<sup>th</sup> of July 2015 the young woman arrives to Iceland from Helsinki

#### At 09:12:48



#### At 09:46:57



#### At 09:49:59



## At 10:08:28



#### On the 25<sup>th</sup> of July 2015 the escort woman arrives to Iceland from Gatwick, UK

#### At 15:16:23



## At 15:19:18



#### **27<sup>th</sup> of July 2015**

the escort woman and the young woman arrive at the airport on their way to Birmingham, UK

## At 06:10:31



#### At 06:12:32



#### At 06:23:08



## At 06:25:29



#### At 06:51:49



## At 06:54:32



# At 06:55:58



# At 06:56:02



## At 06:56:18



#### At 06:56:42



#### At 06:57:17



#### At 06:57:33



#### At 06:58:25



## At 06:59:02



## At 07:00:41



# At 07:01:00



## At 07:01:48



# At 07:02:37



#### At 07:02:58



#### Her testimony...



#### What happens next...

The Finish police stops them



Transferred to refugees camp



Arrived to Iceland



Left the camps and went to the airport



#### Reliability.....

#### The story

- Stopped by the Finnish police
- Travel from Iraq to Istanbul

The way from Istanbul to Finland

#### The truth

- Yes the 19<sup>th</sup> of July 2015
- Yes had travel
   Itinerary for a flight
   Erbil Istanbul
- Had electronic visa of Turkey and Migration card of Belarussia

#### The end of the Icelandic link...

-