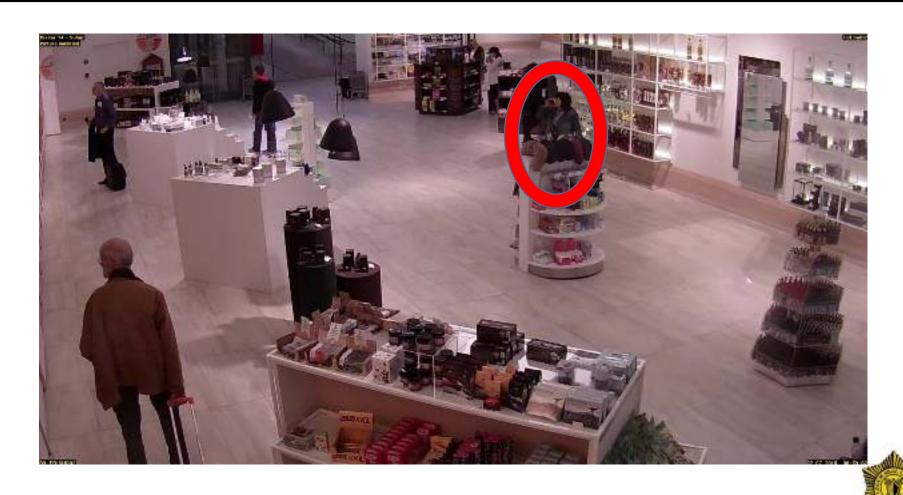

the airport

Wendy
Delvin
Akrawi, born
29<sup>th</sup> of
December
1956, a
British citizen

#### CCTV's

#### On the 24<sup>th</sup> of July 2015 the young woman arrives to Iceland from Helsinki

#### At 09:12:48



#### At 09:46:57



#### At 09:49:59



## At 10:08:28



#### On the 25<sup>th</sup> of July 2015 the escort woman arrives to Iceland from Gatwick, UK

#### At 15:16:23



## At 15:19:18



#### **27<sup>th</sup> of July 2015**

the escort woman and the young woman arrive at the airport on their way to Birmingham, UK

## At 06:10:31



#### At 06:12:32



#### At 06:23:08



## At 06:25:29



#### At 06:51:49



## At 06:54:32



# At 06:55:58



# At 06:56:02



## At 06:56:18



#### At 06:56:42



#### At 06:57:17



#### At 06:57:33



#### At 06:58:25



## At 06:59:02



## At 07:00:41



# At 07:01:00



## At 07:01:48



# At 07:02:37



#### At 07:02:58



#### Her testimony...



#### What happens next...

The Finish police stops them



Transferred to refugees camp



Arrived to Iceland



Left the camps and went to the airport



#### Reliability.....

#### The story

- Stopped by the Finnish police
- Travel from Iraq to Istanbul

The way from Istanbul to Finland

#### The truth

- Yes the 19<sup>th</sup> of July 2015
- Yes had travel
   Itinerary for a flight
   Erbil Istanbul
- Had electronic visa of Turkey and Migration card of Belarussia

#### The end of the Icelandic link...

- Nidar decided to leave Iceland
- The Finnish authorities assisted her
- Not prosecuted in Iceland no further investigation

So where is she now????

#### Main challenge