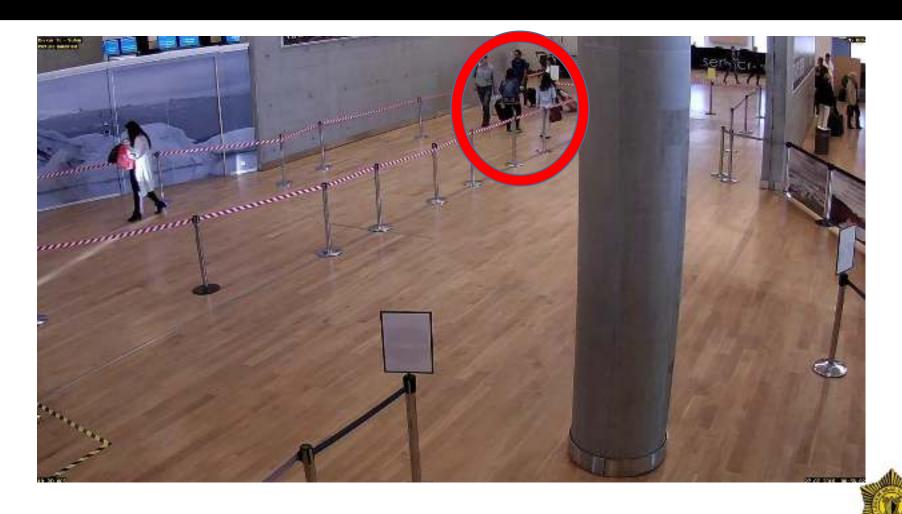

gnal Kurd,

Signal

್ಷ Moving ರ to the UK

#### Police next steps....

Victim of human trafficking

Escorted through the airport

Wendy
Delvin
Akrawi, born
29<sup>th</sup> of
December
1956, a
British citizen

#### CCTV's

#### On the 24<sup>th</sup> of July 2015 the young woman arrives to Iceland from Helsinki

#### At 09:12:48



#### At 09:46:57



#### At 09:49:59



## At 10:08:28



#### On the 25<sup>th</sup> of July 2015 the escort woman arrives to Iceland from Gatwick, UK

#### At 15:16:23



## At 15:19:18



#### **27<sup>th</sup> of July 2015**

the escort woman and the young woman arrive at the airport on their way to Birmingham, UK

## At 06:10:31



#### At 06:12:32



#### At 06:23:08



## At 06:25:29



#### At 06:51:49



## At 06:54:32



# At 06:55:58



# At 06:56:02



## At 06:56:18



#### At 06:56:42



#### At 06:57:17



#### At 06:57:33



#### At 06:58:25



## At 06:59:02



## At 07:00:41



# At 07:01:00



## At 07:01:48



# At 07:02:37



#### At 07:02:58



#### Her testimony...



#### What happens next...

The Finish police stops them



Transferred to refugees camp



Arrived to Iceland



Left the camps and went to the airport



#### Reliability.....

#### The story

- Stopped by the Finnish police
- Travel from Iraq to Istanbul

The way from Istanbul to Finland

#### The truth

- Yes the 19<sup>th</sup> of July 2015
- Yes had travel
   Itinerary for a flight
   Erbil Istanbul
- Had electronic visa of Turkey and Migration card of Belarussia

#### The end of the Icelandic link...

- Nidar decided to leave Iceland
- The Finnish authori