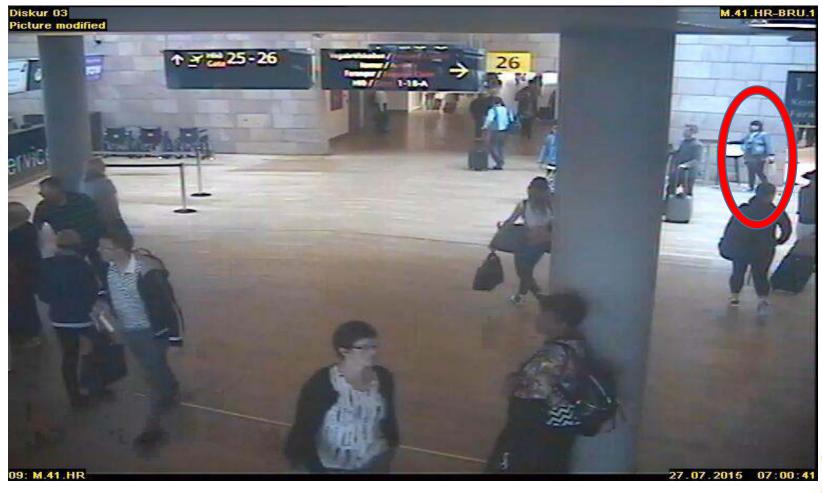

y
Delvin
Akrawi, born
29<sup>th</sup> of
December
1956, a
British citizen

#### CCTV's

#### On the 24<sup>th</sup> of July 2015 the young woman arrives to Iceland from Helsinki

#### At 09:12:48



#### At 09:46:57



#### At 09:49:59



## At 10:08:28



#### On the 25<sup>th</sup> of July 2015 the escort woman arrives to Iceland from Gatwick, UK

#### At 15:16:23



## At 15:19:18



#### **27<sup>th</sup> of July 2015**

the escort woman and the young woman arrive at the airport on their way to Birmingham, UK

## At 06:10:31



#### At 06:12:32



#### At 06:23:08



## At 06:25:29



#### At 06:51:49



## At 06:54:32



# At 06:55:58



# At 06:56:02



## At 06:56:18



#### At 06:56:42



#### At 06:57:17



#### At 06:57:33



#### At 06:58:25



## At 06:59:02



## At 07:00:41



# At 07:01:00



## At 07:01:48



# At 07:02:37



#### At 07:02:58



#### Her testimony...



#### What happens next...

The Finish police stops them



Transferred to refugees camp



Arrived to Iceland



Left the camps and went to the airport



#### Reliability.....

#### The story

- Stopped by the Finnish police
- Travel from Iraq to Istanbul

The way from Istanbul to Finland

#### The truth

- Yes the 19<sup>th</sup> of July 2015
- Yes had travel
   Itinerary for a flight
   Erbil Istanbul
- Had electronic visa of Turkey and Migration card of Belarussia

#### The end of the Icelandic link...

- Nidar decided to leave Iceland
- The Finnish authorities assisted her
- Not prosecuted in Iceland no further investigation

So where is she now????

#### Main challenges

- Traffic throu