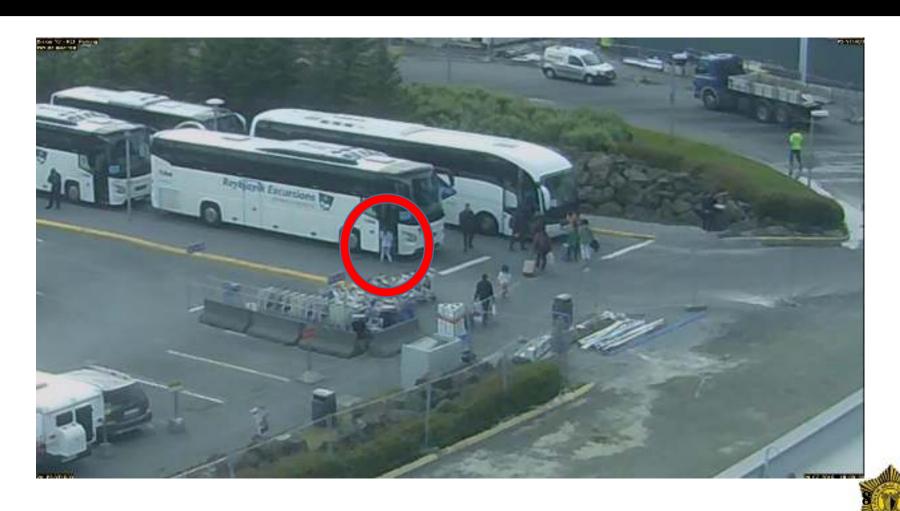

# THB in Iceland

- cooperation with Finland

#### The Nidar Case

Alda Hrönn Jóhannsdóttir Chief Attorney



## What happened?

Young woman blaned to flight via KEF airport to Birmingha m, UK

Forged passport to the police

Arrested

Admitted that the passport was forged

Nidar, a

Signal Kurd,

Signal

್ಷ Moving ರ to the UK

#### Police next steps....

Victim of human trafficking

Escorted through the airport

Wendy
Delvin
Akrawi, born
29<sup>th</sup> of
December
1956, a
British citizen

#### CCTV's

#### On the 24<sup>th</sup> of July 2015 the young woman arrives to Iceland from Helsinki

#### At 09:12:48



#### At 09:46:57



#### At 09:49:59



## At 10:08:28



#### On the 25<sup>th</sup> of July 2015 the escort woman arrives to Iceland from Gatwick, UK

#### At 15:16:23



## At 15:19:18



#### **27<sup>th</sup> of July 2015**

the escort woman and the young woman arrive at the airport on their way to Birmingham, UK

## At 06:10:31



#### At 06:12:32



#### At 06:23:08



## At 06:25:29



#### At 06:51:49



## At 06:54:32



# At 06:55:58



# At 06:56:02



## At 06:56:18



#### At 06:56:42



#### At 06:57:17



#### At 06:57:33



#### At 06:58:25



## At 06:59:02



## At 07:00:41



# At 07:01:00



## At 07:01:48



# At 07:02:37



#### At 07:02:58



#### Her testimony...



#### What happens next...

The Finish police stops them



Transferred to refugees camp



Arrived to Iceland



Left the camps and went to the airport



#