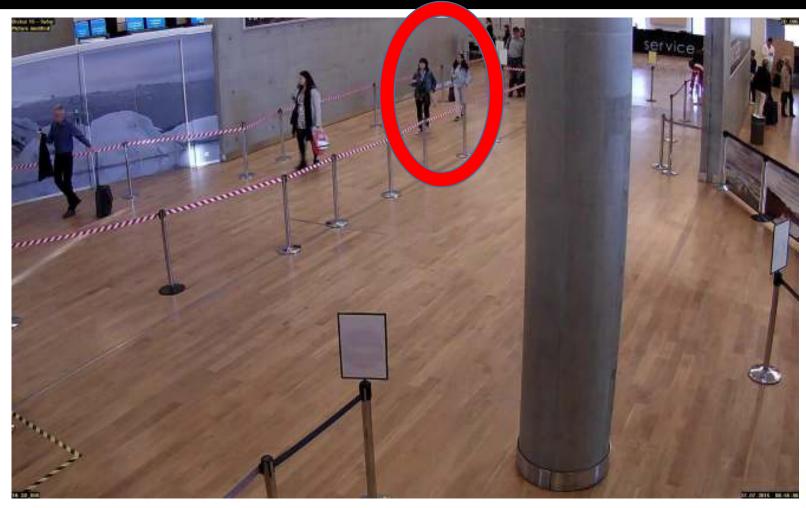

ged

Nidar, a

Signal Kurd,

Signal

್ಷ Moving ರ to the UK

#### Police next steps....

Victim of human trafficking

Escorted through the airport

Wendy
Delvin
Akrawi, born
29<sup>th</sup> of
December
1956, a
British citizen

#### CCTV's

#### On the 24<sup>th</sup> of July 2015 the young woman arrives to Iceland from Helsinki

#### At 09:12:48



#### At 09:46:57



#### At 09:49:59



## At 10:08:28



#### On the 25<sup>th</sup> of July 2015 the escort woman arrives to Iceland from Gatwick, UK

#### At 15:16:23



## At 15:19:18



#### **27<sup>th</sup> of July 2015**

the escort woman and the young woman arrive at the airport on their way to Birmingham, UK

## At 06:10:31



#### At 06:12:32



#### At 06:23:08



## At 06:25:29



#### At 06:51:49



## At 06:54:32



# At 06:55:58



# At 06:56:02



## At 06:56:18



#### At 06:56:42



#### At 06:57:17



#### At 06:57:33



#### At 06:58:25



## At 06:59:02



## At 07:00:41



# At 07:01:00



## At 07:01:48



# At 07:02:37



#### At 07:02:58



#### Her testimony...



#### What happens next...

The Finish police stops them



Transferred to refugees camp



Arrived to Iceland



Left the camps and went to the airport



#### Reliability.....

#### The story

- Stopped by the Finnish police
- Travel from Iraq to Istanbul

The way from Istanbul to Finland

#### The truth

- Yes the 19<sup>th</sup> of July 2015
- Yes had travel
   Itinerary for a flight
   Erbil Istanbul
- Had electronic visa of Turkey and Migration card of Belarussia

#### The end of the Icelandic link...

- Nidar decided to leave Iceland
- Th