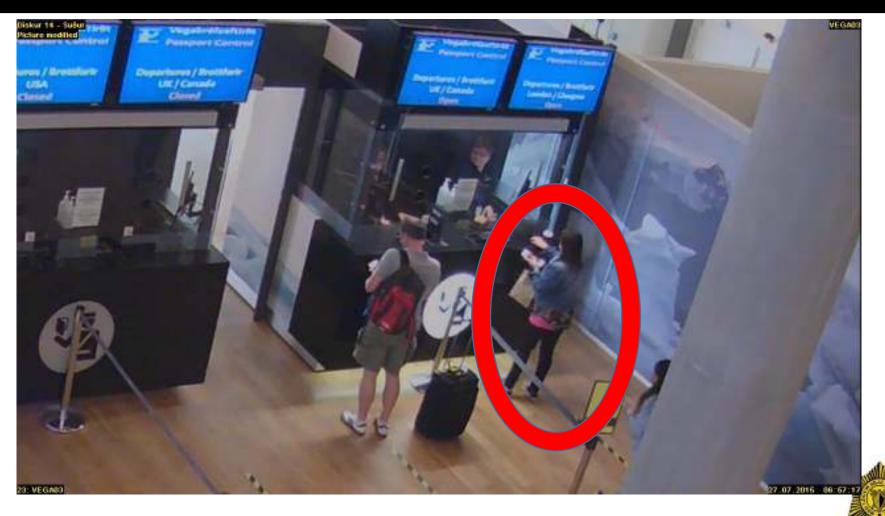

t steps....

Victim of human trafficking

Escorted through the airport

Wendy
Delvin
Akrawi, born
29<sup>th</sup> of
December
1956, a
British citizen

#### CCTV's

#### On the 24<sup>th</sup> of July 2015 the young woman arrives to Iceland from Helsinki

#### At 09:12:48



#### At 09:46:57



#### At 09:49:59



## At 10:08:28



#### On the 25<sup>th</sup> of July 2015 the escort woman arrives to Iceland from Gatwick, UK

#### At 15:16:23



## At 15:19:18



#### **27<sup>th</sup> of July 2015**

the escort woman and the young woman arrive at the airport on their way to Birmingham, UK

## At 06:10:31



#### At 06:12:32



#### At 06:23:08



## At 06:25:29



#### At 06:51:49



## At 06:54:32



# At 06:55:58



# At 06:56:02



## At 06:56:18



#### At 06:56:42



#### At 06:57:17



#### At 06:57:33



#### At 06:58:25



## At 06:59:02



## At 07:00:41



# At 07:01:00



## At 07:01:48



# At 07:02:37



#### At 07:02:58



#### Her testimony...



#### What happens next...

The Finish police stops them



Transferred to refugees camp



Arrived to Iceland



Left the camps and went to the airport



#### Reliability.....

#### The story

- Stopped by the Finnish police
- Travel from Iraq to Istanbul

The way from Istanbul to Finland

#### The truth

- Yes the 19<sup>th</sup> of July 2015
- Yes had travel
   Itinerary for a flight
   Erbil Istanbul
- Had electronic visa of Turkey and Migration card of Belarussia

#### The end of the Icelandic link...

- Nidar decided to leave Iceland
- The Finnish authorities assisted her
- Not prosecuted in Iceland no further i