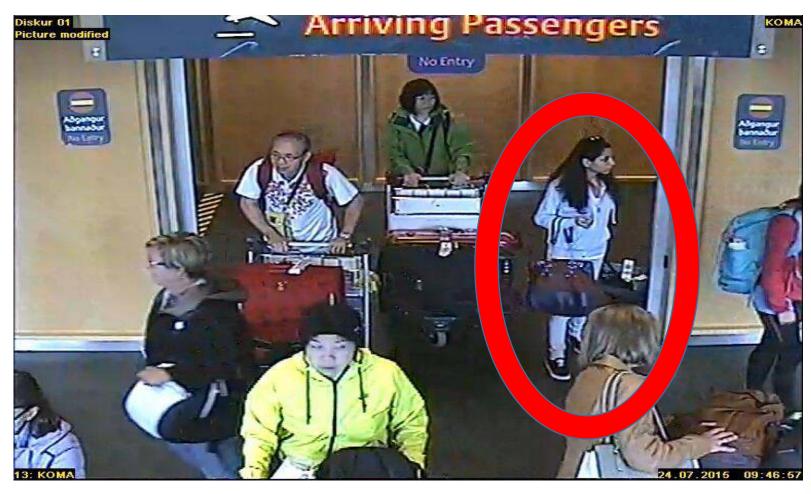

# THB in Iceland

- cooperation with Finland

#### The Nidar Case

Alda Hrönn Jóhannsdóttir Chief Attorney



## What happened?

Young woman blaned to flight via KEF airport to Birmingha m, UK

Forged passport to the police

Arrested

Admitted that the passport was forged

Nidar, a

Signal Kurd,

Signal

್ಷ Moving ರ to the UK

#### Police next steps....

Victim of human trafficking

Escorted through the airport

Wendy
Delvin
Akrawi, born
29<sup>th</sup> of
December
1956, a
British citizen

#### CCTV's

#### On the 24<sup>th</sup> of July 2015 the young woman arrives to Iceland from Helsinki

#### At 09:12:48



#### At 09:46:57



#### At 09:49:59



## At 10:08:28



#### On the 25<sup>th</sup> of July 2015 the escort woman arrives to Iceland from Gatwick, UK

#### At 15:16:23



## At 15:19:18



#### **27<sup>th</sup> of July 2015**

the escort woman and the young woman arrive at the airport on their way to Birmingham, UK

## At 06:10:31



#### At 06:12:32



#### At 06:23:08



## At 06:25:29



#### At 06:51:49



## At 06:54:32



# At 06:55:58



# At 06:56:02



## At 06:56:18



#### At 06:56:42



#### At 06:57:17



#### At 06:57:33



#### At 06:58:25



## At 06:59:02



## At 07:00:41



# At 07:01:00



## At 07:01:48



# At 07:02:37



#### At 07:02:58



#### Her testimony...



#### What happens next...

The Finish police stops them



Transferred to refugees camp



Arrived to Iceland



Left