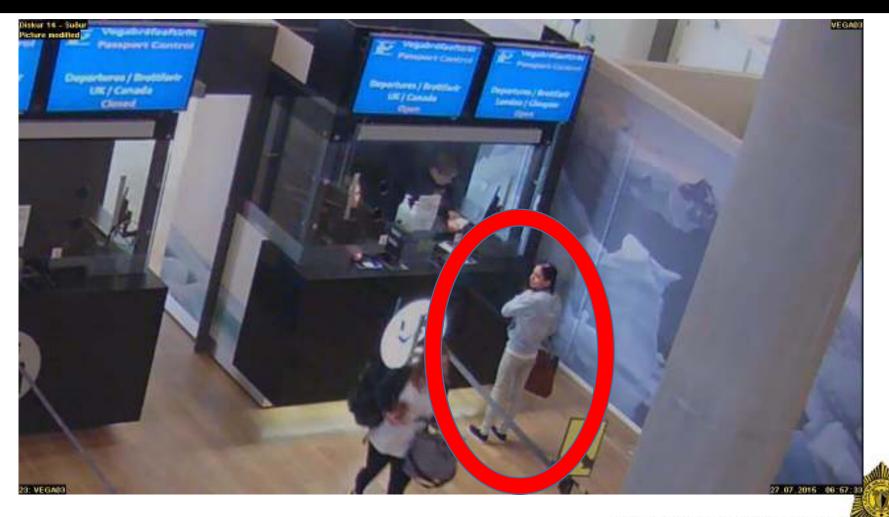

of human trafficking

Escorted through the airport

Wendy
Delvin
Akrawi, born
29<sup>th</sup> of
December
1956, a
British citizen

#### CCTV's

#### On the 24<sup>th</sup> of July 2015 the young woman arrives to Iceland from Helsinki

#### At 09:12:48



#### At 09:46:57



#### At 09:49:59



## At 10:08:28



#### On the 25<sup>th</sup> of July 2015 the escort woman arrives to Iceland from Gatwick, UK

#### At 15:16:23



## At 15:19:18



#### **27<sup>th</sup> of July 2015**

the escort woman and the young woman arrive at the airport on their way to Birmingham, UK

## At 06:10:31



#### At 06:12:32



#### At 06:23:08



## At 06:25:29



#### At 06:51:49



## At 06:54:32



# At 06:55:58



# At 06:56:02



## At 06:56:18



#### At 06:56:42



#### At 06:57:17



#### At 06:57:33



#### At 06:58:25



## At 06:59:02



## At 07:00:41



# At 07:01:00



## At 07:01:48



# At 07:02:37



#### At 07:02:58



#### Her testimony...



#### What happens next...

The Finish police stops them



Transferred to refugees camp



Arrived to Iceland



Left the camps and went to the airport



#### Reliability.....

#### The story

- Stopped by the Finnish police
- Travel from Iraq to Istanbul

The way from Istanbul to Finland

#### The truth

- Yes the 19<sup>th</sup> of July 2015
- Yes had travel
   Itinerary for a flight
   Erbil Istanbul
- Had electronic visa of Turkey and Migration card of Belarussia

#### The end of the Icelandic link...

- Nidar decided to leave Iceland
- The Finnish authorities assisted her
- Not prosecuted in Iceland no further investigation

So whe