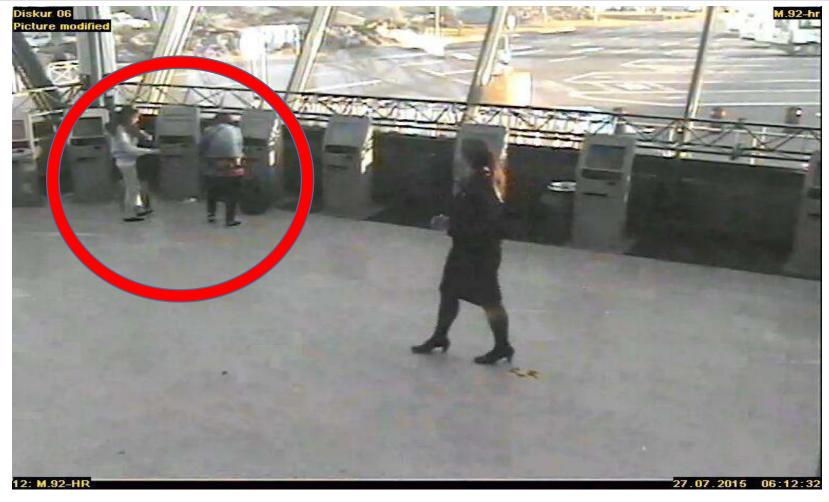

Birmingha m, UK

Forged passport to the police

Arrested

Admitted that the passport was forged

Nidar, a

Signal Kurd,

Signal

್ಷ Moving ರ to the UK

#### Police next steps....

Victim of human trafficking

Escorted through the airport

Wendy
Delvin
Akrawi, born
29<sup>th</sup> of
December
1956, a
British citizen

#### CCTV's

#### On the 24<sup>th</sup> of July 2015 the young woman arrives to Iceland from Helsinki

#### At 09:12:48



#### At 09:46:57



#### At 09:49:59



## At 10:08:28



#### On the 25<sup>th</sup> of July 2015 the escort woman arrives to Iceland from Gatwick, UK

#### At 15:16:23



## At 15:19:18



#### **27<sup>th</sup> of July 2015**

the escort woman and the young woman arrive at the airport on their way to Birmingham, UK

## At 06:10:31



#### At 06:12:32



#### At 06:23:08



## At 06:25:29



#### At 06:51:49



## At 06:54:32



# At 06:55:58



# At 06:56:02



## At 06:56:18



#### At 06:56:42



#### At 06:57:17



#### At 06:57:33



#### At 06:58:25



## At 06:59:02



## At 07:00:41



# At 07:01:00



## At 07:01:48



# At 07:02:37



#### At 07:02:58



#### Her testimony...



#### What happens next...

The Finish police stops them



Transferred to refugees camp



Arrived to Iceland



Left the camps and went to the airport



#### Reliability.....

#### The story

- Stopped by the Finnish police
- Travel from Iraq to Istanbul

The way from Istanbul to Finland

#### The truth

- Yes the 19<sup>th</sup> of July 2015
- Yes had travel
   Itinerary for a flight
   Erbil Istanbul
- Had electronic visa of Turkey and Migration car