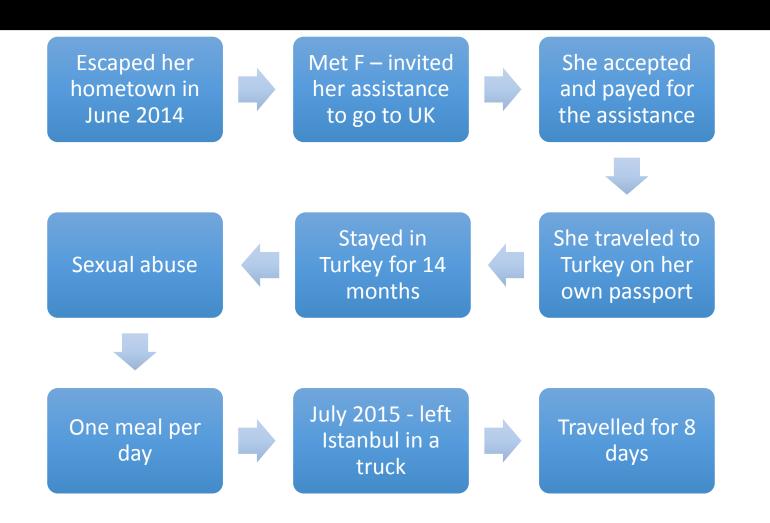

#### Her testimony...

#### The story

- Stopped by the Finnish police
- Travel from Iraq to Istanbul

The way from Istanbul to Finland

#### The truth

- Yes the 19<sup>th</sup> of July 2015
- Yes had travel
   Itinerary for a flight
   Erbil Istanbul
- Had electronic visa of Turkey and Migration card of Belarussia