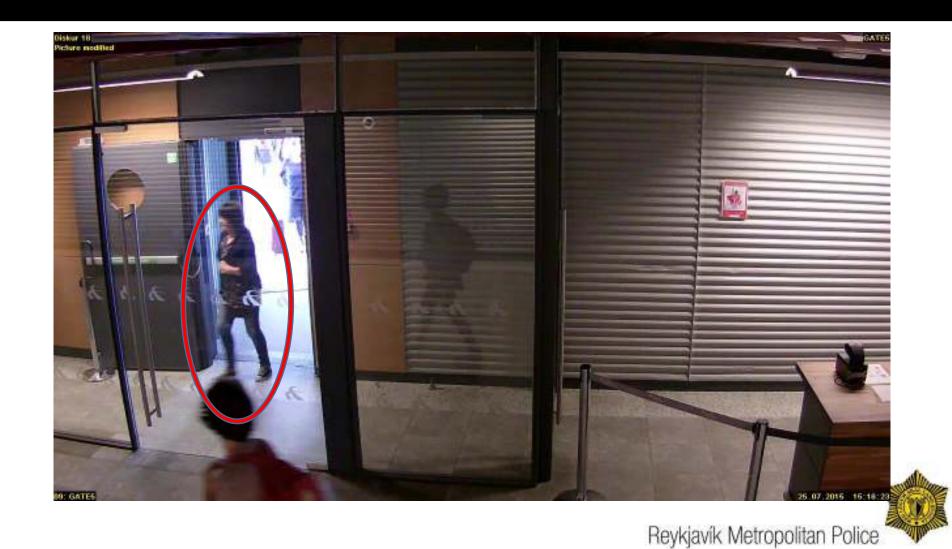

# THB in Iceland

- cooperation with Finland

#### The Nidar Case

Alda Hrönn Jóhannsdóttir Chief Attorney



## What happened?

Young woman blaned to flight via KEF airport to Birmingha m, UK

Forged passport to the police

Arrested

Admitted that the passport was forged

Nidar, a

Signal Kurd,

Signal

್ಷ Moving ರ to the UK

#### Police next steps....

Victim of human trafficking

Escorted through the airport

Wendy
Delvin
Akrawi, born
29<sup>th</sup> of
December
1956, a
British citizen

#### CCTV's

#### On the 24<sup>th</sup> of July 2015 the young woman arrives to Iceland from Helsinki

#### At 09:12:48



#### At 09:46:57



#### At 09:49:59



## At 10:08:28



#### On the 25<sup>th</sup> of July 2015 the escort woman arrives to Iceland from Gatwick, UK

#### At 15:16:23



## At 15:19:18



#### **27<sup>th</sup> of July 2015**

the escort woman and the young woman arrive at the airport on their way to Birmingham, UK

## At 06:10:31



#### At 06:12:32



#### At 06:23:08



## At 06:25:29



#### At 06:51:49



## At 06:54:32



# At 06:55:58



# At 06:56:02



## At 06:56:18



#### At 06:56:42



#### At 06:57:17



#### At 06:57:33



#### At 06:58:25



## At 06:59:02



## At 07:00:41



# At 07:01:00



## At 07:01:48



# At 07:02:37



#### At 07:02:58



#### Her testimony...



#### What happens next...

The Finish police stops them



Transferred to refugees camp



Arrived to Iceland



Left the camps and went to the airport



#### Reliability.....

#### The story

- Stopped by the Finnish police
- Travel from Iraq to Istanbul

The way from