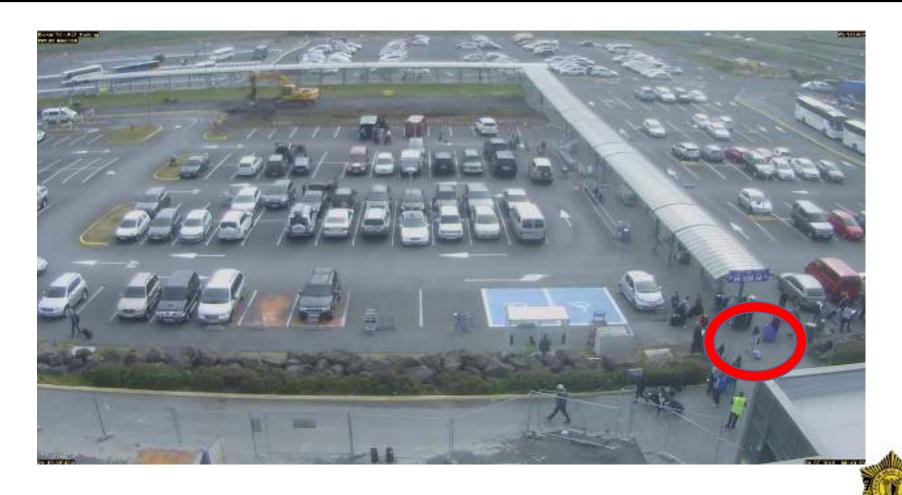

# THB in Iceland

- cooperation with Finland

#### The Nidar Case

Alda Hrönn Jóhannsdóttir Chief Attorney



## What happened?

Young woman blaned to flight via KEF airport to Birmingha m, UK

Forged passport to the police

Arrested

Admitted that the passport was forged

Nidar, a

Signal Kurd,

Signal

್ಷ Moving ರ to the UK

#### Police next steps....

Victim of human trafficking

Escorted through the airport

Wendy
Delvin
Akrawi, born
29<sup>th</sup> of
December
1956, a
British citizen

#### CCTV's

#### On the 24<sup>th</sup> of July 2015 the young woman arrives to Iceland from Helsinki

#### At 09:12:48



#### At 09:46:57



#### At 09:49:59



## At 10:08:28



#### On the 25<sup>th</sup> of July 2015 the escort woman arrives to Iceland from Gatwick, UK

#### At 15:16:23



## At 15:19:18



#### **27<sup>th</sup> of July 2015**

the escort woman and the young woman arrive at the airport on their way to Birmingham, UK

## At 06:10:31



#### At 06:12:32



#### At 06:23:08



## At 06:25:29



#### At 06:51:49



## At 06:54:32



# At 06:55:58



# At 06:56:02



## At 06:56:18



#### At 06:56:42



#### At 06:57:17



#### At 06:57:33



#### At 06:58:25



## At 06:59:02



## At 07:00:41



# At 07:01:00



## At 07:01:48



# At 07:02:37



#### At 07:02:58



#### Her testimony...



#### What happens next...

The Finish police stops them



Transferred to refugees camp



Arrived to Iceland



Left the camps and went t