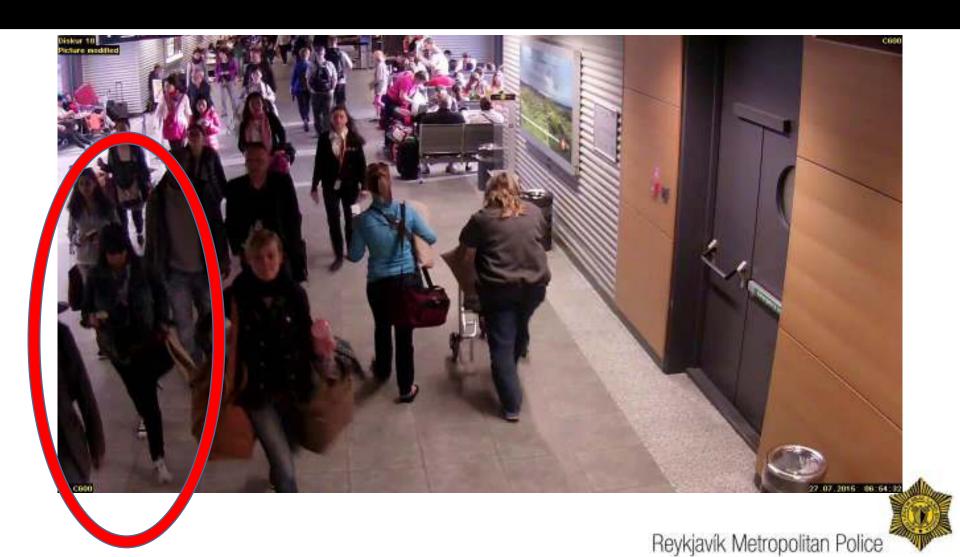

passport was forged

Nidar, a

Signal Kurd,

Signal

್ಷ Moving ರ to the UK

#### Police next steps....

Victim of human trafficking

Escorted through the airport

Wendy
Delvin
Akrawi, born
29<sup>th</sup> of
December
1956, a
British citizen

#### CCTV's

#### On the 24<sup>th</sup> of July 2015 the young woman arrives to Iceland from Helsinki

#### At 09:12:48



#### At 09:46:57



#### At 09:49:59



## At 10:08:28



#### On the 25<sup>th</sup> of July 2015 the escort woman arrives to Iceland from Gatwick, UK

#### At 15:16:23



## At 15:19:18



#### **27<sup>th</sup> of July 2015**

the escort woman and the young woman arrive at the airport on their way to Birmingham, UK

## At 06:10:31



#### At 06:12:32



#### At 06:23:08



## At 06:25:29



#### At 06:51:49



## At 06:54:32



# At 06:55:58



# At 06:56:02



## At 06:56:18



#### At 06:56:42



#### At 06:57:17



#### At 06:57:33



#### At 06:58:25



## At 06:59:02



## At 07:00:41



# At 07:01:00



## At 07:01:48



# At 07:02:37



#### At 07:02:58



#### Her testimony...



#### What happens next...

The Finish police stops them



Transferred to refugees camp



Arrived to Iceland



Left the camps and went to the airport



#### Reliability.....

#### The story

- Stopped by the Finnish police
- Travel from Iraq to Istanbul

The way from Istanbul to Finland

#### The truth

- Yes the 19<sup>th</sup> of July 2015
- Yes had travel
   Itinerary for a flight
   Erbil Istanbul
- Had electronic visa of Turkey and Migration card of Belarussia

#### The end of the Icelandic link...

- Nidar decided to l