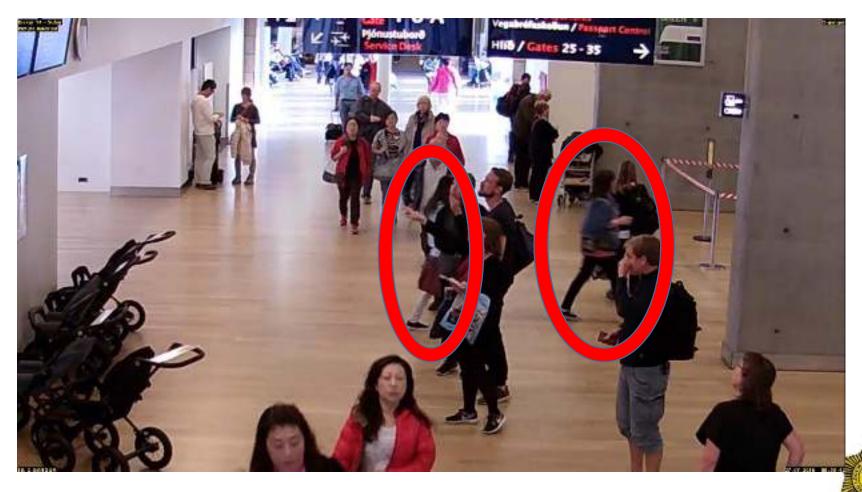

UK

#### Police next steps....

Victim of human trafficking

Escorted through the airport

Wendy
Delvin
Akrawi, born
29<sup>th</sup> of
December
1956, a
British citizen

#### CCTV's

#### On the 24<sup>th</sup> of July 2015 the young woman arrives to Iceland from Helsinki

#### At 09:12:48



#### At 09:46:57



#### At 09:49:59



## At 10:08:28



#### On the 25<sup>th</sup> of July 2015 the escort woman arrives to Iceland from Gatwick, UK

#### At 15:16:23



## At 15:19:18



#### **27<sup>th</sup> of July 2015**

the escort woman and the young woman arrive at the airport on their way to Birmingham, UK

## At 06:10:31



#### At 06:12:32



#### At 06:23:08



## At 06:25:29



#### At 06:51:49



## At 06:54:32



# At 06:55:58



# At 06:56:02



## At 06:56:18



#### At 06:56:42



#### At 06:57:17



#### At 06:57:33



#### At 06:58:25



## At 06:59:02



## At 07:00:41



# At 07:01:00



## At 07:01:48



# At 07:02:37



#### At 07:02:58



#### Her testimony...



#### What happens next...

The Finish police stops them



Transferred to refugees camp



Arrived to Iceland



Left the camps and went to the airport



#### Reliability.....

#### The story

- Stopped by the Finnish police
- Travel from Iraq to Istanbul

The way from Istanbul to Finland

#### The truth

- Yes the 19<sup>th</sup> of July 2015
- Yes had travel
   Itinerary for a flight
   Erbil Istanbul
- Had electronic visa of Turkey and Migration card of Belarussia

#### The end of the Icelandic link...

- Nidar decided to leave Iceland
- The Finnish authorities assisted her
- Not prosecuted in