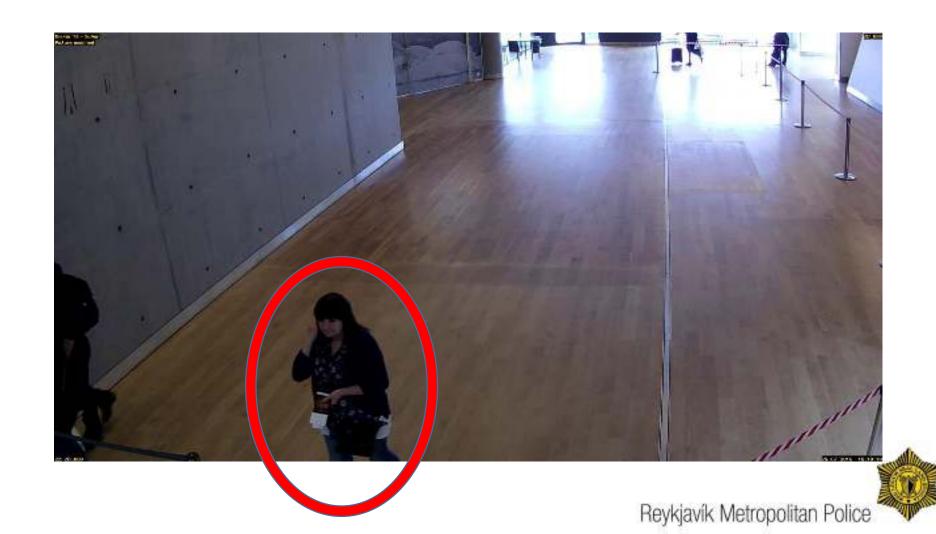

Iceland

- cooperation with Finland

#### The Nidar Case

Alda Hrönn Jóhannsdóttir Chief Attorney



## What happened?

Young woman blaned to flight via KEF airport to Birmingha m, UK

Forged passport to the police

Arrested

Admitted that the passport was forged

Nidar, a

Signal Kurd,

Signal

್ಷ Moving ರ to the UK

#### Police next steps....

Victim of human trafficking

Escorted through the airport

Wendy
Delvin
Akrawi, born
29<sup>th</sup> of
December
1956, a
British citizen

#### CCTV's

#### On the 24<sup>th</sup> of July 2015 the young woman arrives to Iceland from Helsinki

#### At 09:12:48



#### At 09:46:57



#### At 09:49:59



## At 10:08:28



#### On the 25<sup>th</sup> of July 2015 the escort woman arrives to Iceland from Gatwick, UK

#### At 15:16:23



## At 15:19:18



#### **27<sup>th</sup> of July 2015**

the escort woman and the young woman arrive at the airport on their way to Birmingham, UK

## At 06:10:31



#### At 06:12:32



#### At 06:23:08



## At 06:25:29



#### At 06:51:49



## At 06:54:32



# At 06:55:58



# At 06:56:02



## At 06:56:18



#### At 06:56:42



#### At 06:57:17



#### At 06:57:33



#### At 06:58:25



## At 06:59:02



## At 07:00:41



# At 07:01:00



## At 07:01:48



# At 07:02:37



#### At 07:02:58



#### Her testimony...



#### What happens next...

The Finish police stops them



Transferred to refugees camp



Arrived to Iceland



Left the camps and went to the airport



#### Reliability.....

#### The story

- Stopped by the Finnish police
- Travel from Iraq to Istanbul

The way from Istanbul to Finlan