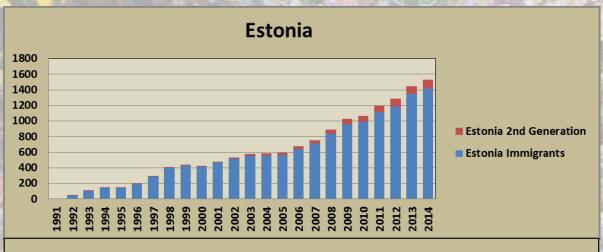

## Immigration to the Nordic Countries from East Asia

 Number of persons living in region and born in Philipines, Thailand or Vietnam

First and second generation immigrants to Denmark 1991 -2014