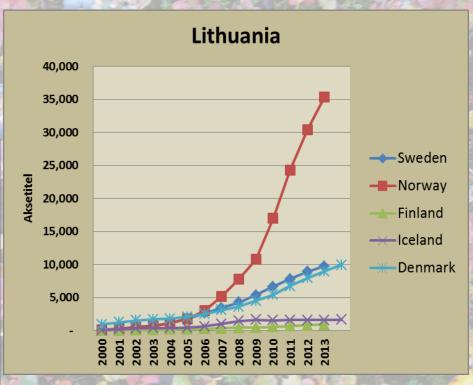

## Immigrants from the Baltic countries and Russia

 Number of persons living in Nordic regions and born in Estonia, Latvia, Lithuania, Russia or in previous Soviet Union

## Migration to the Nordic countries 2000-2014