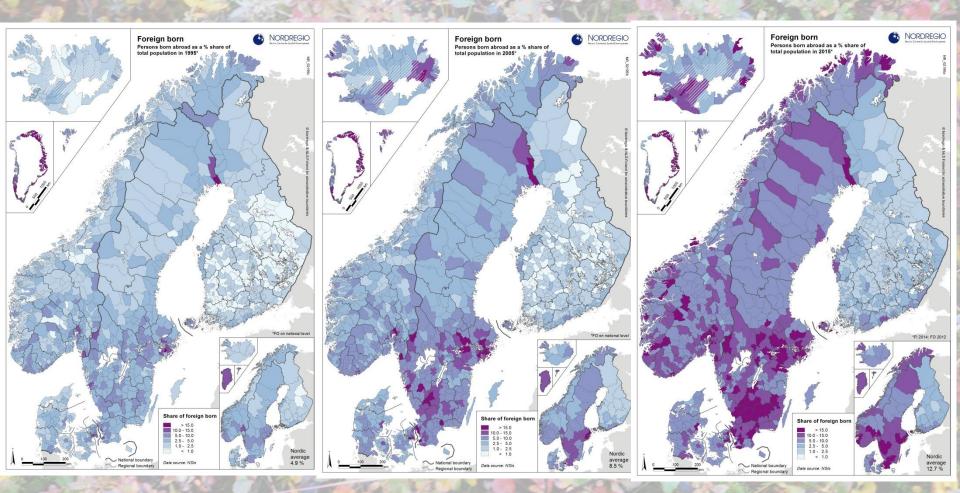

1995 2005 201

- Municipal level
- Colour = foreign born inhabitants % share of total population