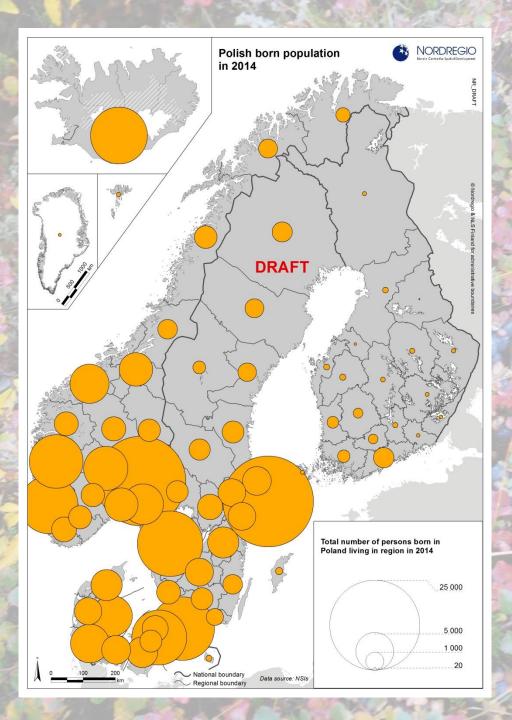

## Immigration from Poland to the Nordic Countries

 Number of persons living in the Nordic regions and born in Poland