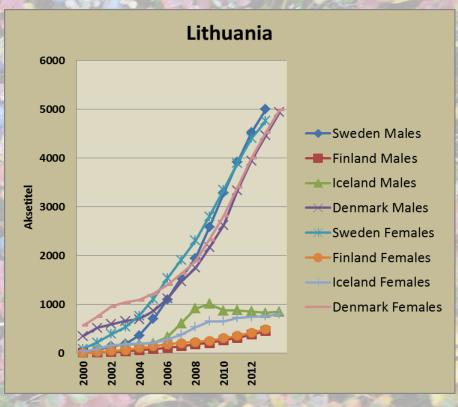

#### **Baltic and Russia**

 Number of persons living in the regions in the Nordic countries and born in Estonia, Latvia, Lithuania, Russia or in previous Soviet Union

2012

Estonia

Sweden Males

Finland Males

Denmark Females