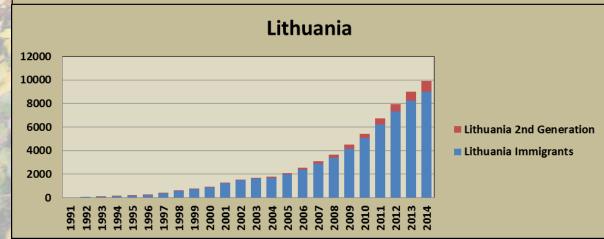

## Immigration to the Nordic Countries from East Asia

 Number of persons living in region and born in Philipines, Thailand or Vietnam

First and second generation immigrants to Denmark 1991 -2014