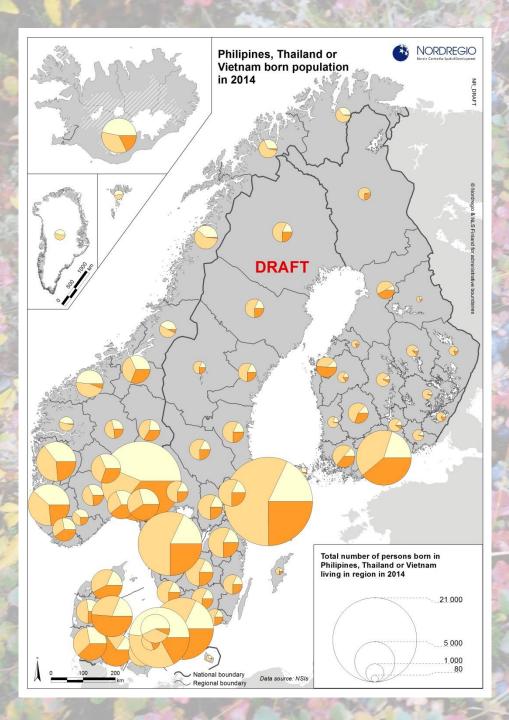

## Immigration to the Nordic Countries from East Asia

 Number of persons living in region and born in Philipines, Thailand or Vietnam

First and second generation immigrants to Denmark 1991 -2014