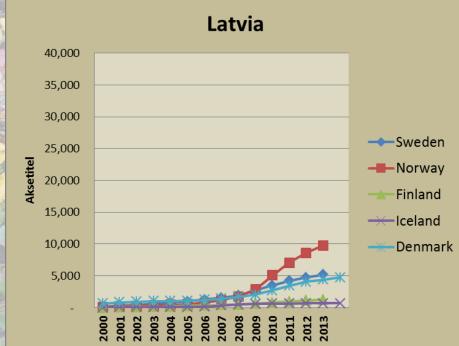

## Immigrants from the Baltic countries and Russia

 Number of persons living in Nordic regions and born in Estonia, Latvia, Lithuania, Russia or in previous Soviet Union

## Migration to the Nordic countries 2000-2014