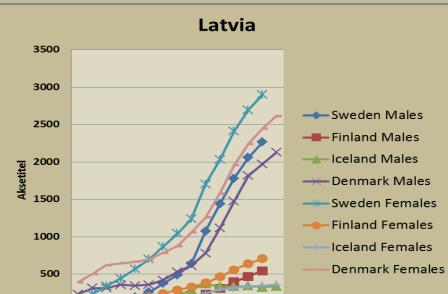

#### **Baltic and Russia**

 Number of persons living in the regions in the Nordic countries and born in Estonia, Latvia, Lithuania, Russia or in previous Soviet Union

2012

Estonia

Sweden Males

Finland Males