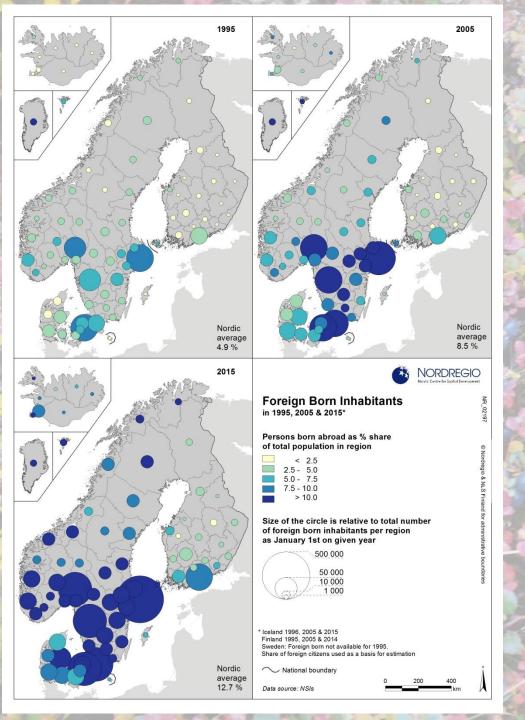

#### Foreign born population

- ☐ Remarkable change during last 20 years Comparison 1995, 2005 and 2015
- Population born abroad as % share of total population in different regional levels
  - National level shown on figure below:

#### Foreign born population

- Regional level
  - Absolute and relative increase
- Size of the circle = number of foreign born inhabitants
- Colour = foreign born inhabitants % share of total population