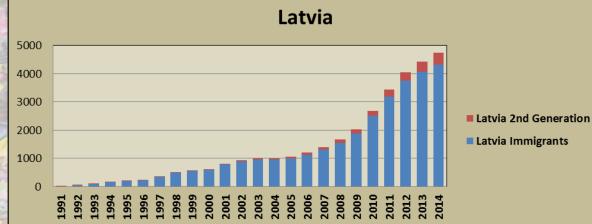

## Immigration to the Nordic Countries from East Asia

 Number of persons living in region and born in Philipines, Thailand or Vietnam

First and second generation immigrants to Denmark 1991 -2014