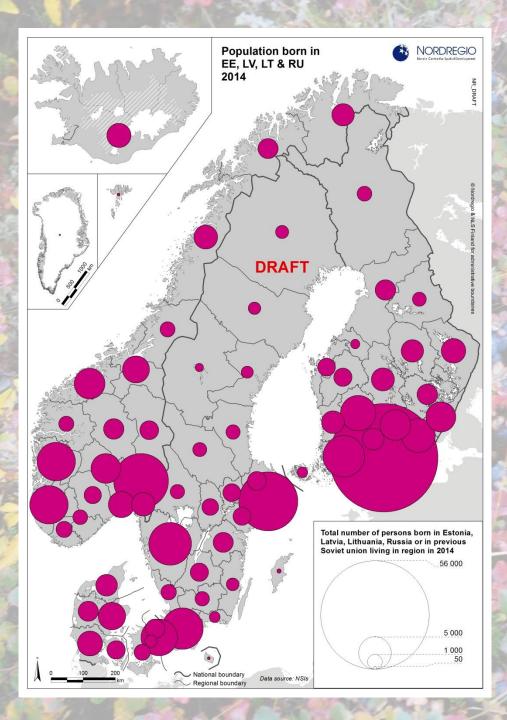

## Immigrants from the Baltic countries and Russia

 Number of persons living in Nordic regions and born in Estonia, Latvia, Lithuania, Russia or in previous Soviet Union