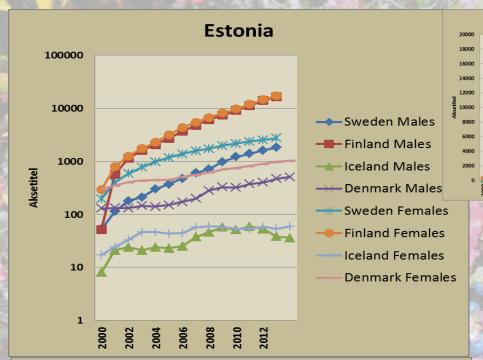

#### **Baltic and Russia**

 Number of persons living in the regions in the Nordic countries and born in Estonia, Latvia, Lithuania, Russia or in previous Soviet Union

2012

Estonia

Sweden Males

Finland Males