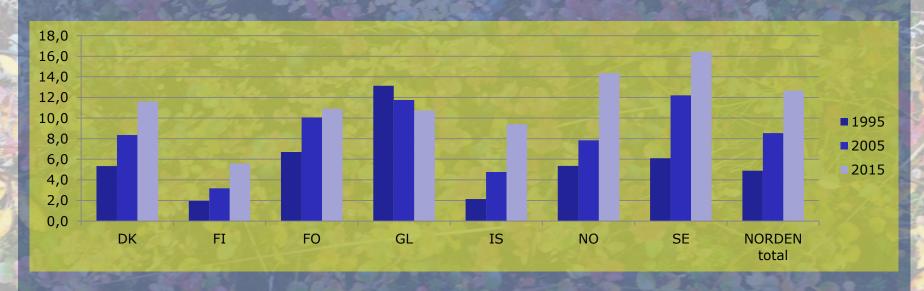

#### Foreign born population

- ☐ Remarkable change during last 20 years Comparison 1995, 2005 and 2015
- Population born abroad as % share of total population in different regional levels
  - National level shown on figure below: