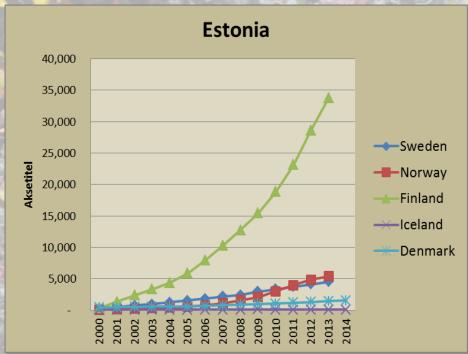

## Immigrants from the Baltic countries and Russia

 Number of persons living in Nordic regions and born in Estonia, Latvia, Lithuania, Russia or in previous Soviet Union

## Migration to the Nordic countries 2000-2014