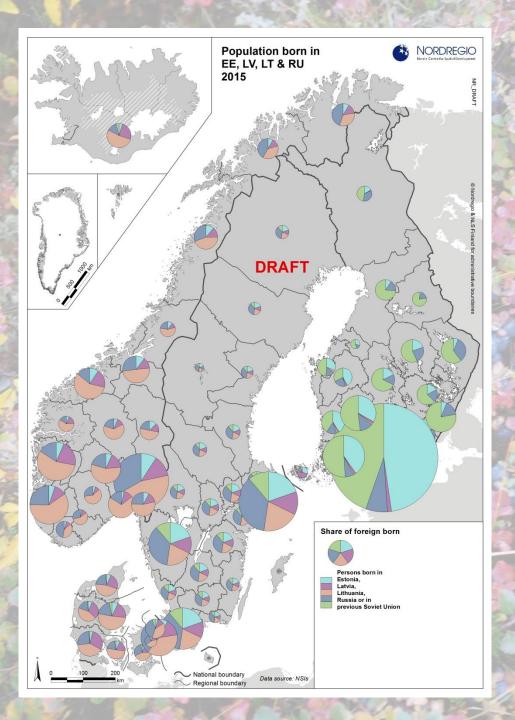

## Immigrants from the Baltic countries and Russia

 Number of persons living in Nordic regions and born in Estonia, Latvia, Lithuania, Russia or in previous Soviet Union

#### **Baltic and Russia**

 Number of persons living in the regions in the Nordic countries and born in Estonia, Latvia, Lithuania, Russia or in previous Soviet Union

2012

Estonia

Sweden Males

Finland Males