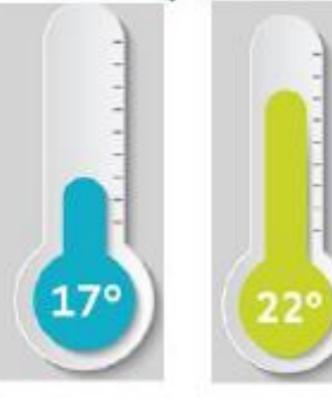

n (final grant application submitted via a dedicated webtool once bank loan proposal is accepted)
- Keeps justification / documentation of the investments supported with the grants
- Disburses the grants on the banks' accounts

#### **Lessons** learned

- Grant disbursement model may be simplified
- Complex State aid treatment at apartment owners' level
- The payback period calculation (max. 30 years) may be replaced by max. project cost per sqm
- Banks refuse to finance projects in less developed areas or of small size bank's reluctance to finance projects has increased in 2020 (crisis effect?)
- Improvement of awareness level and motivation of apartment owners to implement renovation projects

#### **Energy savings**

58%

79 kWh/m<sup>2</sup>



## Average temperature of the apartment



Before After

#### **Heating costs**





After

#### Payment changes (example)







Ministry of Economics Republic of Latvia

Thank you!