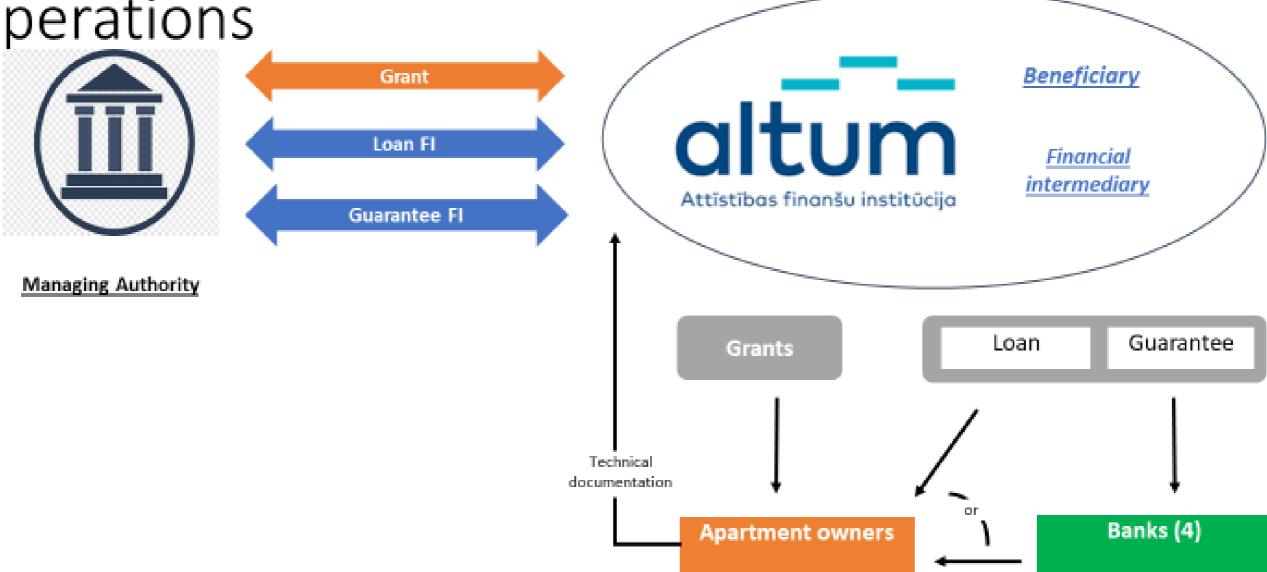

One scheme: 2 FI and grant

operations

Authorised person operates on behalf of apartment owners

#### **Commercial banks**

- Receive a loan application
- Perform their standard due diligence
- Use dedicated tools developed by Altum to assess the project's eligibility, payback period
- Check invoices transmitted by Home Owners Association / AA
- Make 'combined payments' to construction companies

#### **Altum**

- Is responsible for grant eligibility and final decision (final grant application submitted via a dedicated webtool once bank loan proposal is accepted)
- Keeps justification / documentation of the investments supported with the grants
- Disburses the grants on the banks' accounts