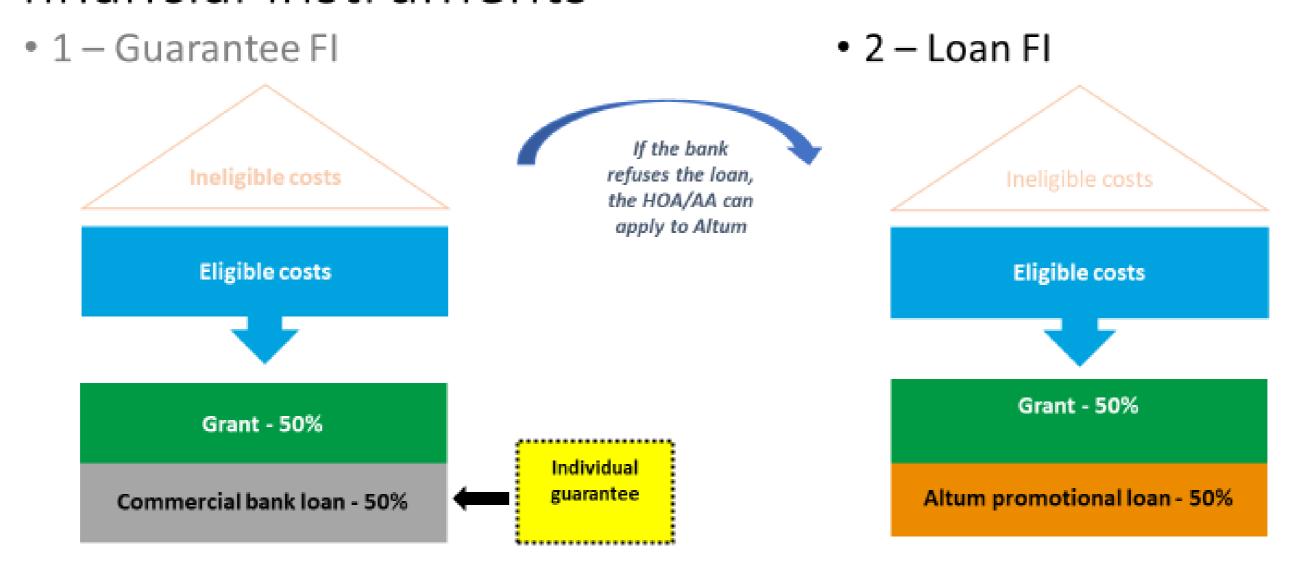

# Implementation models of the financial instruments

#### Focus on the one stop shop – who does what?