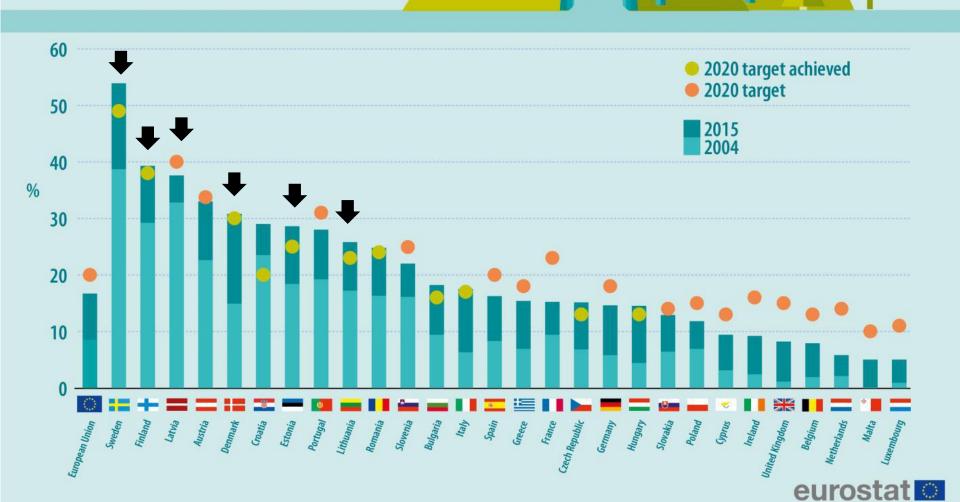

## AGREED HEADLINE TARGETS 2030 FRAMEWORK FOR ENERGY AND CLIMATE

European Commission Share of energy from renewable sources in the EU Member States

(in % of gross final energy consumption)