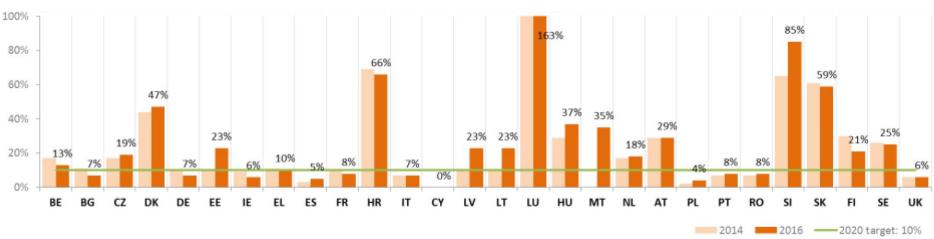

# AN ENERGY UNION BASED ON FIVE MUTUALLY SUPPORTIVE AND INTERLINKED DIMENSIONS





## AGREED HEADLINE TARGETS 2030 FRAMEWORK FOR ENERGY AND CLIMATE



European Commission Share of energy from renewable sources in the EU Member States

(in % of gross final energy consumption)



## IMPORTANT PROGRESS ON ENERGY EFFICIENCY





## **ELECTRICITY INTERCONNECTION IMPROVING**

Electricity interconnection (10% target in 2020) [%]



- Baltic states not yet synchronised and treated as one entity
- LitPol (Lithuania / Poland) and NordBalt (Lithuania / Sweden) important contributions to Baltic electricity security and integration



### **GOVERNANCE KEY PART OF CE4AE PACKAGE**



**Energy Union Governance** 



## **Energy Efficiency**

(Energy Efficiency Directive, European Performance of Buildings Directive)



## Renewables

(Revised Renewable Energy Directive)





Energy prices and costs report



## **OVERARCHING OBJECTIVES OF ENERGY UNION GOVERNANE**

#### A ROBUST GOVERNANCE TO MEET 4 OBJECTIVES



Meet Energy Union objectives (notably the 2030 targets, including a 2050 perspective)



Promote Better Regulation and reduce administrative burden



**Enhance investor certainty and predictability** 



**Ensure co