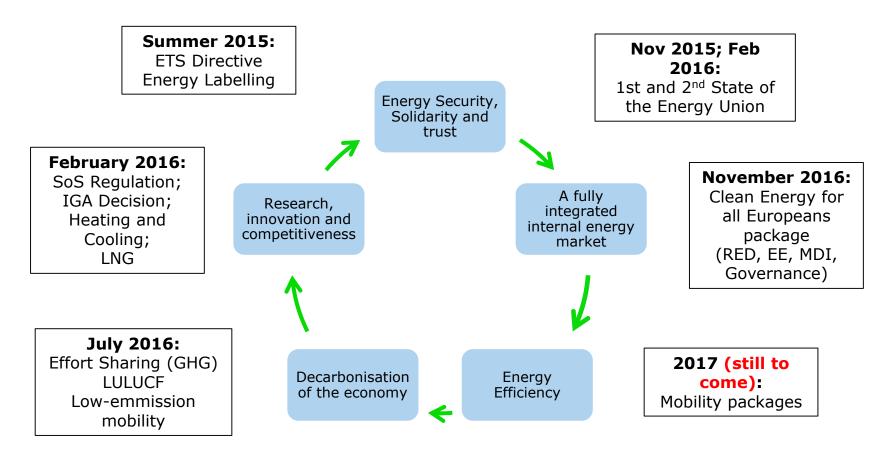

# AN ENERGY UNION BASED ON FIVE MUTUALLY SUPPORTIVE AND INTERLINKED DIMENSIONS





## AGREED HEADLINE TARGETS 2030 FRAMEWORK FOR ENERGY AND CLIMATE



European Commission Share of energy from renewable sources in the EU Member States

(in % of gross final energy consumption)



## IMPORTANT PROGRESS ON ENERGY EFFICIENCY





## **ELECTRICITY INTERCONNECTION IMPROVING**

Electricity interconnection (10% target in 2020) [%]



- Baltic states not yet synchronised and treated as one entity
- LitPol (Lithuania / Poland) and NordBalt (Lithuania / Sweden) important contributions to Baltic electricity security and integration



### **GOVERNANCE KEY PART OF CE4AE PACKAGE**



**Energy Union Governance** 



## **Energy Efficiency**

(Energy Efficiency Directive, European Performance of Buildings Directive)



## Renewables

(Revised Renewable Energy Directive)





Energy p