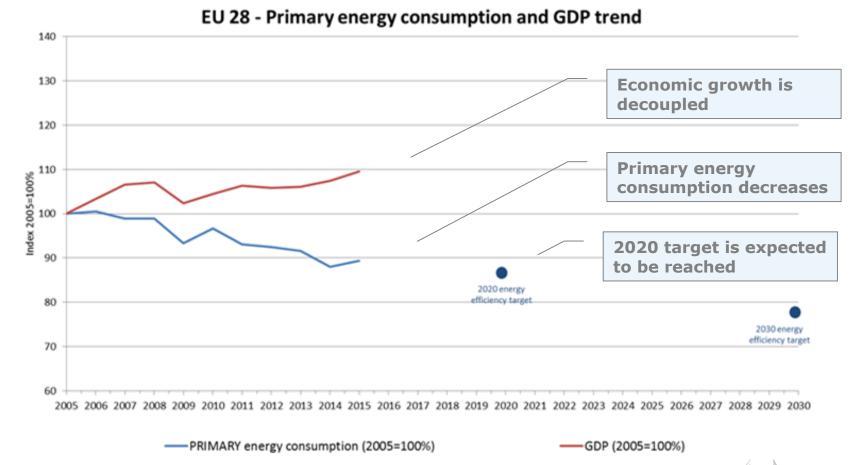

# AN ENERGY UNION BASED ON FIVE MUTUALLY SUPPORTIVE AND INTERLINKED DIMENSIONS





## AGREED HEADLINE TARGETS 2030 FRAMEWORK FOR ENERGY AND CLIMATE



European Commission Share of energy from renewable sources in the EU Member States

(in % of gross final energy consumption)



## IMPORTANT PROGRESS ON ENERGY EFFICIENCY





## **ELECTRICITY INTERCONNECTION IMPROVING**

Electricity interconnection (10% target in 2020) [%]



- Baltic states not yet synchronised and treated as one entity
- LitPol (Lithuania / Poland) and NordBalt (Lithuania / Sweden) important contributions to Baltic electricity security and integration



### **GOVERNANCE KEY PART OF CE4AE PACKAGE**



**Energy Union Governance** 



## **Energy Efficiency**

(Energy Efficiency Directive, European Performance of Buildings Directive)



## Renewables

(Revised Renewable Energy Directive)





Energy prices and costs report



## **OVERARCHING OBJECTIVES OF ENERGY UNION GOVERNANE**

#### A ROBUST GOVERNANCE TO MEET 4 OBJECTIVES



Meet Energy Union objectives (notably the 2030 targets, including a 2050 perspective)



Promote Better Regulati