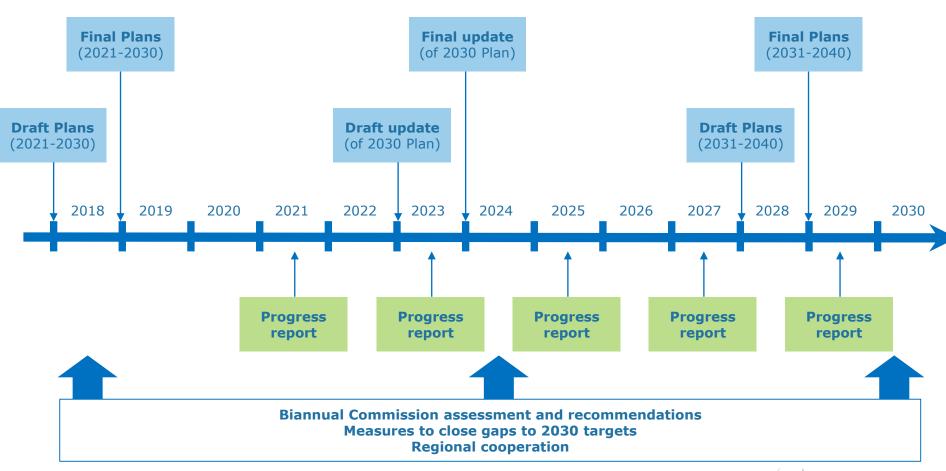

Renewables

(Revised Renewable Energy Directive)





Energy prices and costs report



## **OVERARCHING OBJECTIVES OF ENERGY UNION GOVERNANE**

#### A ROBUST GOVERNANCE TO MEET 4 OBJECTIVES



Meet Energy Union objectives (notably the 2030 targets, including a 2050 perspective)



Promote Better Regulation and reduce administrative burden



**Enhance investor certainty and predictability** 



**Ensure compliance with the EU's international climate commitments** 



### MAIN ELEMENTS OF THE ENERGY UNION GOVERNANCE

# National Integrated Energy and Climate Plans (2021 to 2030)

(preparation well before 2020)

National progress reports (from 2021, every two years)

(State of the Energy Union)

#### **Streamlining:**





- 1 Plan
- 1 Report
- 1 Monitoring



## **GOVERNANCE - TIMELINE**





## THE ROLE OF REGIONAL COOPERATION







## Thank you for your attention!