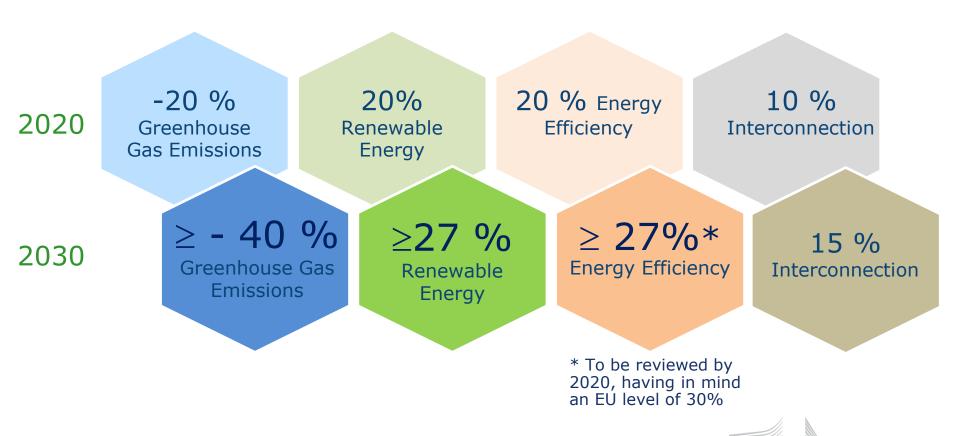

## AGREED HEADLINE TARGETS 2030 FRAMEWORK FOR ENERGY AND CLIMATE

European Commission Share of energy from renewable sources in the EU Member States

(in % of gross final energy consumption)